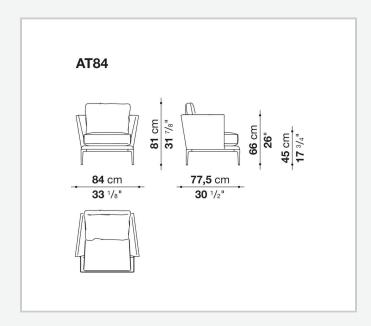

esign, its thin metal legs evoke the style of the sofa and are ideally complemented by the characteristic shape of the cushions, which harmonise linearity with softness. The backrest and seat are characterised by two soft cushions that rest on a slightly inclined frame, providing the ideal balance between comfort and functionality.

## Technical information

1

**Internal frame** 

tubular steel and steel profiles

Internal frame upholstery

Bayfit® flexible cold shaped polyurethane foam, polyester fibre cover

**Seat cushion** 

shaped polyurethane of different density, sterilized down, polyester fibre cover

**Back cushion** 

shaped polyurethane, sterilized down

**Support frame** 

die-cast aluminium

**Ferrules** 

plastic material

Cover

fabric or leather

2

## Technical drawings



3