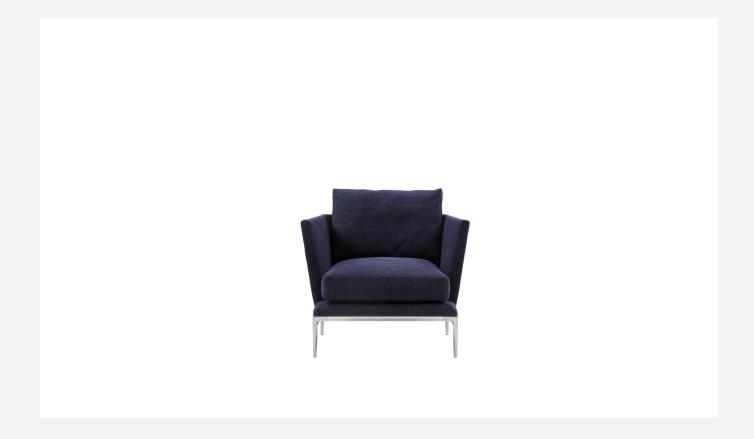

## Description

The latest addition to the B&B Atoll seating range is this new small armchair. Agile and elevated in design, its thin metal legs evoke the style of the sofa and are ideally complemented by the characteristic shape of the cushions, which harmonise linearity with softness. The backrest and seat are characterised by two soft cushions that rest on a slightly inclined frame, providing the ideal balance between comfort and functionality.