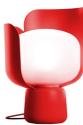

## **BLOM**

Andreas Engesvik, 2013

Blom is a small table lamp by Andreas Engesvik, a Norwegian designer who has made a name for himself on the international scene thanks to his ability to instil emotions, appeal and ideas into everyday objects. Taking up very little space, just 24 cm tall with a diameter of 15 cm, Blom is a light, fun lamp that is easy to pick up and move and suitable for any purpose. Its name, a contraction of the word blomst, which in Norwegian means flower, is inspired by its petal shaped blades. Intensity can be adjusted thanks to the two petals that gently embrace the diffuser, rotating on the base to shield the glare depending on personal requirements: with the petals aligned the lamp emits maximum light. The compact fluorescent bulb guarantees good effective lighting with low energy consumption. The metal base ensures stability for the lamp and when lit, the polycarbonate petals maintain a temperature that permits touching without the risk of burns. Blom is an article that adapts perfectly to contemporary living trends, at home on a table in the lounge or even by a bedside.

### **COLORS**

■ Black - RAL Code: RAL 9005 Matt

Green - RAL Code: RAL 6021 Matt

Green - RAL Code: RAL 6028 Matt

Grey - RAL Code: RAL 7044 Matt

Red - RAL Code: RAL 3003 Matt

White - RAL Code: RAL 9010

Yellow - RAL Code: RAL 1021 Matt