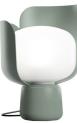

## **BLOM**

Andreas Engesvik, 2013

Blom is a small table lamp by Andreas Engesvik, a Norwegian designer who has made a name for himself on the international scene thanks to his ability to instil emotions, appeal and ideas into everyday objects. Taking up very little space, just 24 cm tall with a diameter of 15 cm, Blom is a light, fun lamp that is easy to pick up and move and suitable for any purpose. Its name, a contraction of the word blomst, which in Norwegian means flower, is inspired by its petal shaped blades. Intensity can be adjusted thanks to the two petals that gently embrace the diffuser, rotating on the base to shield the glare depending on personal requirements: with the petals aligned the lamp emits maximum light. The compact fluorescent bulb guarantees good effective lighting with low energy consumption. The metal base ensures stability for the lamp and when lit, the polycarbonate petals maintain a temperature that permits touching without the risk of burns. Blom is an article that adapts perfectly to contemporary living trends, at home on a table in the lounge or even by a bedside.

### **COLORS**

■ Black - RAL Code: RAL 9005 Matt

Green - RAL Code: RAL 6021 Matt

Green - RAL Code: RAL 6028 Matt

Grey - RAL Code: RAL 7044 Matt

Red - RAL Code: RAL 3003 Matt

White - RAL Code: RAL 9010

Yellow - RAL Code: RAL 1021 Matt