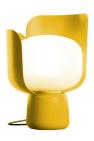

## **BLOM**

Andreas Engesvik, 2013

Blom is a small table lamp by Andreas Engesvik, a Norwegian designer who has made a name for himself on the international scene thanks to his ability to instil emotions, appeal and ideas into everyday objects. Taking up very little space, just 24 cm tall with a diameter of 15 cm, Blom is a light, fun lamp that is easy to pick up and move and suitable for any purpose. Its name, a contraction of the word blomst, which in Norwegian means flower, is inspired by its petal shaped blades. Intensity can be adjusted thanks to the two petals that gently embrace the diffuser, rotating on the base to shield the glare depending on personal requirements: with the petals aligned the lamp emits maximum light. The compact fluorescent bulb guarantees good effective lighting with low energy consumption. The metal base ensures stability for the lamp and when lit, the polycarbonate petals maintain a temperature that permits touching without the risk of burns. Blom is an article that adapts perfectly to contemporary living trends, at home on a table in the lounge or even by a bedside.

### **COLORS**

■ Black - RAL Code: RAL 9005 Matt

Green - RAL Code: RAL 6021 Matt

Green - RAL Code: RAL 6028 Matt

Grey - RAL Code: RAL 7044 Matt

Red - RAL Code: RAL 3003 Matt

White - RAL Code: RAL 9010

Yellow - RAL Code: RAL 1021 Matt