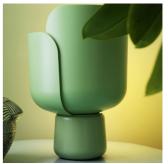

## **BLOM**

Andreas Engesvik, 2013

Blom is a small table lamp by Andreas Engesvik, a Norwegian designer who has made a name for himself on the international scene thanks to his ability to instil emotions, appeal and ideas into everyday objects. Taking up very little space, just 24 cm tall with a diameter of 15 cm, Blom is a light, fun lamp that is easy to pick up and move and suitable for any purpose. Its name, a contraction of the word blomst, which in Norwegian means flower, is inspired by its petal shaped blades. Intensity can be adjusted thanks to the two petals that gently embrace the diffuser, rotating on the base to shield the glare depending on personal requirements: with the petals aligned the lamp emits maximum light. The compact fluorescent bulb guarantees good effective lighting with low energy consumption. The metal base ensures stability for the lamp and when lit, the polycarbonate petals maintain a temperature that permits touching without the risk of burns. Blom is an article that adapts perfectly to contemporary living trends, at home on a table in the lounge or even by a bedside.

### **TECHNICAL SHEET**

Table lamp. Diffuser in milk white opaline polyethylene, petals in polycarbonate, base in painted aluminium. Diffused light emission adjusted by moving the petals. Available: red, grey, green, yellow, white and black. Switch on transparent cable.

### **COLORS**

■ Black - RAL Code: RAL 9005 Matt

Green - RAL Code: RAL 6021 Matt

Green - RAL Code: RAL 6028 Matt

Grey - RAL Code: RAL 7044 Matt

Red - RAL Code: RAL 3003 Matt

White - RAL Code: RAL 9010

Yellow - RAL Code: RAL 1021 Matt