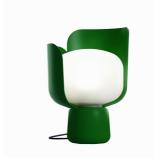

## **BLOM**

Andreas Engesvik, 2013

Blom is a small table lamp by Andreas Engesvik, a Norwegian designer who has made a name for himself on the international scene thanks to his ability to instil emotions, appeal and ideas into everyday objects. Taking up very little space, just 24 cm tall with a diameter of 15 cm, Blom is a light, fun lamp that is easy to pick up and move and suitable for any purpose. Its name, a contraction of the word blomst, which in Norwegian means flower, is inspired by its petal shaped blades. Intensity can be adjusted thanks to the two petals that gently embrace the diffuser, rotating on the base to shield the glare depending on personal requirements: with the petals aligned the lamp emits maximum light. The compact fluorescent bulb guarantees good effective lighting with low energy consumption. The metal base ensures stability for the lamp and when lit, the polycarbonate petals maintain a temperature that permits touching without the risk of burns. Blom is an article that adapts perfectly to contemporary living trends, at home on a table in the lounge or even by a bedside.

### **COLORS**

■ Black - RAL Code: RAL 9005 Matt

Green - RAL Code: RAL 6021 Matt

Green - RAL Code: RAL 6028 Matt

Grey - RAL Code: RAL 7044 Matt

Red - RAL Code: RAL 3003 Matt

White - RAL Code: RAL 9010

Yellow - RAL Code: RAL 1021 Matt