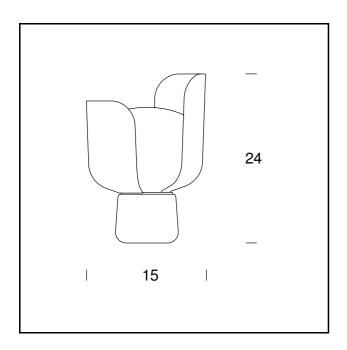

## **BLOM**

Andreas Engesvik, 2013

Blom is a small table lamp by Andreas Engesvik, a Norwegian designer who has made a name for himself on the international scene thanks to his ability to instil emotions, appeal and ideas into everyday objects. Taking up very little space, just 24 cm tall with a diameter of 15 cm, Blom is a light, fun lamp that is easy to pick up and move and suitable for any purpose. Its name, a contraction of the word blomst, which in Norwegian means flower, is inspired by its petal shaped blades. Intensity can be adjusted thanks to the two petals that gently embrace the diffuser, rotating on the base to shield the glare depending on personal requirements: with the petals aligned the lamp emits maximum light. The compact fluorescent bulb guarantees good effective lighting with low energy consumption. The metal base ensures stability for the lamp and when lit, the polycarbonate petals maintain a temperature that permits touching without the risk of burns. Blom is an article that adapts perfectly to contemporary living trends, at home on a table in the lounge or even by a bedside.

**MODEL NAME:** Blom

**CODE:** 4253...

**DIMENSIONS:** Ø 15 x 24 cm

MATERIALS: Polyethylene, polycarbonate, aluminium