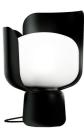

## **BLOM**

Andreas Engesvik, 2013

Blom is a small table lamp by Andreas Engesvik, a Norwegian designer who has made a name for himself on the international scene thanks to his ability to instil emotions, appeal and ideas into everyday objects. Taking up very little space, just 24 cm tall with a diameter of 15 cm, Blom is a light, fun lamp that is easy to pick up and move and suitable for any purpose. Its name, a contraction of the word blomst, which in Norwegian means flower, is inspired by its petal shaped blades. Intensity can be adjusted thanks to the two petals that gently embrace the diffuser, rotating on the base to shield the glare depending on personal requirements: with the petals aligned the lamp emits maximum light. The compact fluorescent bulb guarantees good effective lighting with low energy consumption. The metal base ensures stability for the lamp and when lit, the polycarbonate petals maintain a temperature that permits touching without the risk of burns. Blom is an article that adapts perfectly to contemporary living trends, at home on a table in the lounge or even by a bedside.

### **COLORS**

■ Black - RAL Code: RAL 9005 Matt

Green - RAL Code: RAL 6021 Matt

Green - RAL Code: RAL 6028 Matt

Grey - RAL Code: RAL 7044 Matt

Red - RAL Code: RAL 3003 Matt

White - RAL Code: RAL 9010

Yellow - RAL Code: RAL 1021 Matt