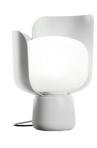

## **BLOM**

Andreas Engesvik, 2013

Blom is a small table lamp by Andreas Engesvik, a Norwegian designer who has made a name for himself on the international scene thanks to his ability to instil emotions, appeal and ideas into everyday objects. Taking up very little space, just 24 cm tall with a diameter of 15 cm, Blom is a light, fun lamp that is easy to pick up and move and suitable for any purpose. Its name, a contraction of the word blomst, which in Norwegian means flower, is inspired by its petal shaped blades. Intensity can be adjusted thanks to the two petals that gently embrace the diffuser, rotating on the base to shield the glare depending on personal requirements: with the petals aligned the lamp emits maximum light. The compact fluorescent bulb guarantees good effective lighting with low energy consumption. The metal base ensures stability for the lamp and when lit, the polycarbonate petals maintain a temperature that permits touching without the risk of burns. Blom is an article that adapts perfectly to contemporary living trends, at home on a table in the lounge or even by a bedside.

### **TECHNICAL SHEET**

Table lamp. Diffuser in milk white opaline polyethylene, petals in polycarbonate, base in painted aluminium. Diffused light emission adjusted by moving the petals. Available: red, grey, green, yellow, white and black. Switch on transparent cable.

### **COLORS**

■ Black - RAL Code: RAL 9005 Matt

Green - RAL Code: RAL 6021 Matt

Green - RAL Code: RAL 6028 Matt

Grey - RAL Code: RAL 7044 Matt

Red - RAL Code: RAL 3003 Matt

White - RAL Code: RAL 9010

Yellow - RAL Code: RAL 1021 Matt