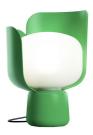

## **BLOM**

Andreas Engesvik, 2013

Blom is a small table lamp by Andreas Engesvik, a Norwegian designer who has made a name for himself on the international scene thanks to his ability to instil emotions, appeal and ideas into everyday objects. Taking up very little space, just 24 cm tall with a diameter of 15 cm, Blom is a light, fun lamp that is easy to pick up and move and suitable for any purpose. Its name, a contraction of the word blomst, which in Norwegian means flower, is inspired by its petal shaped blades. Intensity can be adjusted thanks to the two petals that gently embrace the diffuser, rotating on the base to shield the glare depending on personal requirements: with the petals aligned the lamp emits maximum light. The compact fluorescent bulb guarantees good effective lighting with low energy consumption. The metal base ensures stability for the lamp and when lit, the polycarbonate petals maintain a temperature that permits touching without the risk of burns. Blom is an article that adapts perfectly to contemporary living trends, at home on a table in the lounge or even by a bedside.

### **COLORS**

■ Black - RAL Code: RAL 9005 Matt

Green - RAL Code: RAL 6021 Matt

Green - RAL Code: RAL 6028 Matt

Grey - RAL Code: RAL 7044 Matt

Red - RAL Code: RAL 3003 Matt

White - RAL Code: RAL 9010

Yellow - RAL Code: RAL 1021 Matt