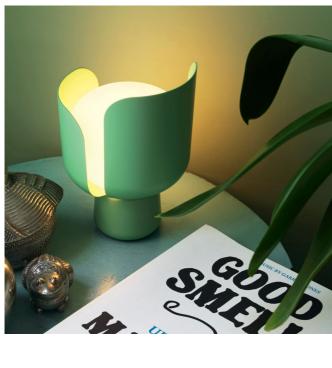

## **BLOM**

Andreas Engesvik, 2013

Blom is a small table lamp by Andreas Engesvik, a Norwegian designer who has made a name for himself on the international scene thanks to his ability to instil emotions, appeal and ideas into everyday objects. Taking up very little space, just 24 cm tall with a diameter of 15 cm, Blom is a light, fun lamp that is easy to pick up and move and suitable for any purpose. Its name, a contraction of the word blomst, which in Norwegian means flower, is inspired by its petal shaped blades. Intensity can be adjusted thanks to the two petals that gently embrace the diffuser, rotating on the base to shield the glare depending on personal requirements: with the petals aligned the lamp emits maximum light. The compact fluorescent bulb guarantees good effective lighting with low energy consumption. The metal base ensures stability for the lamp and when lit, the polycarbonate petals maintain a temperature that permits touching without the risk of burns. Blom is an article that adapts perfectly to contemporary living trends, at home on a table in the lounge or even by a bedside.

### **TECHNICAL SHEET**

Table lamp. Diffuser in milk white opaline polyethylene, petals in polycarbonate, base in painted aluminium. Diffused light emission adjusted by moving the petals. Available: red, grey, green, yellow, white and black. Switch on transparent cable.