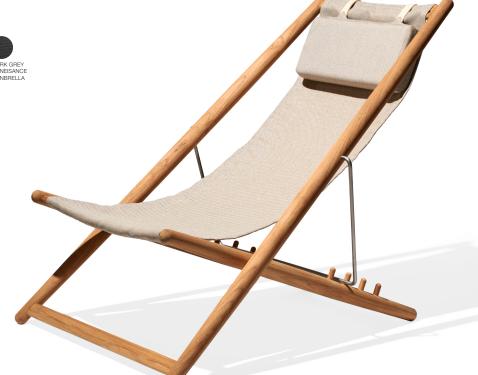

# H55 DESIGN: BJÖRN HULTÉN 1955

#### WOOD TEAK TEXTILES BLACK BLACK SUNBRELLA NATURAL NATURAL

ITEM NO: H55-T-N Teak/Steel with natural canvas fabric

ITEM NO: H55-T-W Teak/Steel with white Sunbrella fabric

ITEM NO: H55-T-B Teak/Steel with black Sunbrella fabric

ITEM NO: H55-T-NB Teak/Steel with navy blue Sunbrella fabric

ITEM NO: H55-T-RB Teak/Steel with beige Sunbrella Reineisance fabric

ITEM NO: H55-T-RDG Teak/Steel with dark grey Sunbrella Reineisance fabric

Minimalism, maximalized. This is a true Scandinavian design icon. I's been around for more than sixty years, without ever feeling outdated or obsolete, or even out of fashion. A-grade teak from controlled plantations (with possibility to FSC certify the teak). Stainless steel. Fabric.

## PRODUCT DIMENSIONS

| СМ           | INCHES           |
|--------------|------------------|
| Height: 92   | Height: 36.22    |
| Depth: 90    | Depth: 35.43     |
| Width: 76    | Width: 29.92     |
|              |                  |
| Weight: 9 kg | Weight: 19.84 lb |
|              |                  |