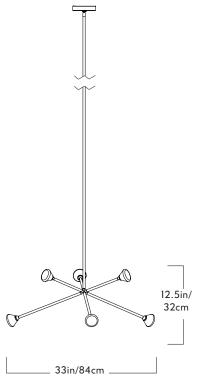

## Chandelier - 6 Lights

Series Nova

**Product** 

Chandelier - 6 Lights

Dimensions

L 33in/84cm x W 29in/74cm x

H 12.5in/32cm

Shipping Dimensions