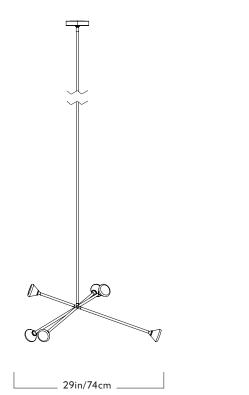

## Chandelier - 6 Lights

Series Nova

**Product** 

Chandelier - 6 Lights

Dimensions

L 33in/84cm x W 29in/74cm x

H 12.5in/32cm

Shipping Dimensions