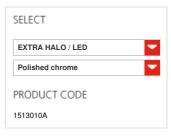

#### **FEATURES**

Product name: Cosmic Angel Suspension

Article Code: 1513010A Colour: Polished chrome Material: ABS, aluminium Design, Hydro Series: Environment: Indoor

**OPTICS** 

Emission: Indirect