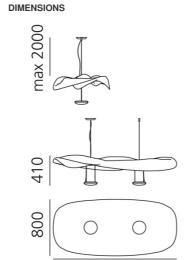

## **DIMENSIONS**

Length: cm 178 Width: cm 80 cm 41 Height: Max Height from ceiling: cm 200