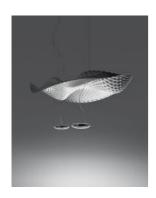

# **Cosmic Angel Suspension**

#### **DESCRIPTION:**

"My concept way to freeze a moment that seemed to be created by air rolling over a thin sheet, achieving a very natural flow and rhythm in the lightweight sculptural skin. Ultimately it appears to be suspended in anti gravity on a cushion of air....like the cosmos in the complex forms and geometries that seem to defy explanation and create a sense of infinity." Materials: body lamp-reflector made of thermoplastic material; die-cast aluminium lighting units.

## **DIMENSIONS**

Length: cm 178 Width: cm 80 cm 41 Height: Max Height from ceiling: cm 200