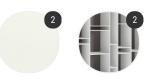

# Finishing

The number in the dot corresponds to the number of colour/material finish.

Here below, in the section FINISH OPTIONS, please note all the colours of the materials used for this product.

## BOOKCASE

#### Structure

Monochromatic Contrast version

# **Finish options**

## STRUCTURE