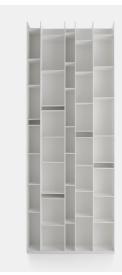

# RANDOM

### Designed by Neuland Industriedesign

An icon, an industrial masterpiece with an extraordinary irregular structure.

A piece of furniture that, when it was born in 2005, revolutionised the concept of bookshelf, turning it into a **design sculpture**. The is the visiting card of Random by Neuland Industriedesign, created all white at the beginning. Then, it came in different variants up to the colour of the 2C-3C release.

A product that, with its geometries, favours lightgames, while with its modularity adapts to any living space, from the widest to the most reduced ones. Over the years, Random has extended its family, changing the concept of storage. For instance, with Random Box and Random Cabinet, objects can be both stored and shown off, while modules of different depth give an effect of considerable dynamism.

#### RANDOM

L81.6 D25 H217 cm