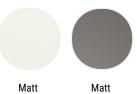

### Monochromatic

lacquered white X042

### Contrast version

Matt lacquered la white X042 me

Matt lacquered medium grey X093