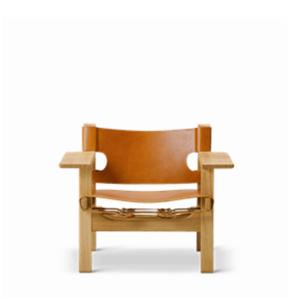

## The Spanish Chair

By Børge Mogensen, 1958

| Model         | 2226 - Lounge chair                                                                                                                                                                                                                                                                                                                                                                               |
|---------------|---------------------------------------------------------------------------------------------------------------------------------------------------------------------------------------------------------------------------------------------------------------------------------------------------------------------------------------------------------------------------------------------------|
| About         | The Spanish Chair has quite a strong presence, with<br>its solid oak construction and sturdy, high-quality<br>leather. Over time, as the leather expands, the<br>adjustable straps can be tightened. Allowing you to<br>sit securely and comfortably from day one - and for<br>the rest of your life. One of Mogensen's most<br>celebrated designs, it reflects his unique angle on<br>modernity. |
| Product group | Lounge chairs                                                                                                                                                                                                                                                                                                                                                                                     |
| Measurements  | W: 82,5 cm, D: 60 cm<br>H: 67 cm, Sh: 33 cm                                                                                                                                                                                                                                                                                                                                                       |
| Weight        | 12 kg                                                                                                                                                                                                                                                                                                                                                                                             |
| Materials     | Lounge chair of solid wood and saddle leather.<br>interchangeable seat and back made in vegetable<br>tanned saddle leather with metal buckles. Leather<br>seat has canvas backing. Saddle straps can be<br>tightened as the leather expands through use.                                                                                                                                          |
| Test          | EN 1021-1:2006, Smouldering cigarette;EN 1021-<br>2:2006, Match flame equivalent;EN ISO 6941:2003                                                                                                                                                                                                                                                                                                 |
| Guarantee     | Fredericia Furniture A/S offers a five-year guarantee<br>against manufacturing defects in standard products<br>(materials and construction). Wear and damage to<br>covers, surface treatment, inappropiate use and the<br>like are not covered by the warranty.                                                                                                                                   |
| Download      | Download images, architect files at our partner portal<br>on www.fredericia.com                                                                                                                                                                                                                                                                                                                   |