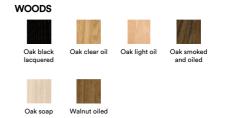

## The Spanish Chair

By Børge Mogensen, 1958

| Model         | 2226 - Lounge chair                                                                                                                                                                                                                                                                                                                                                                               |
|---------------|---------------------------------------------------------------------------------------------------------------------------------------------------------------------------------------------------------------------------------------------------------------------------------------------------------------------------------------------------------------------------------------------------|
| About         | The Spanish Chair has quite a strong presence, with<br>its solid oak construction and sturdy, high-quality<br>leather. Over time, as the leather expands, the<br>adjustable straps can be tightened. Allowing you to<br>sit securely and comfortably from day one - and for<br>the rest of your life. One of Mogensen's most<br>celebrated designs, it reflects his unique angle on<br>modernity. |
| Product group | Lounge chairs                                                                                                                                                                                                                                                                                                                                                                                     |
| Measurements  | W: 82,5 cm, D: 60 cm<br>H: 67 cm, Sh: 33 cm                                                                                                                                                                                                                                                                                                                                                       |
| Weight        | 12 kg                                                                                                                                                                                                                                                                                                                                                                                             |
| Materials     | Lounge chair of solid wood and saddle leather.<br>interchangeable seat and back made in vegetable<br>tanned saddle leather with metal buckles. Leather<br>seat has canvas backing. Saddle straps can be<br>tightened as the leather expands through use.                                                                                                                                          |
| Test          | EN 1021-1:2006, Smouldering cigarette;EN 1021-<br>2:2006, Match flame equivalent;EN ISO 6941:2003                                                                                                                                                                                                                                                                                                 |
| Guarantee     | Fredericia Furniture A/S offers a five-year guarantee<br>against manufacturing defects in standard products<br>(materials and construction). Wear and damage to<br>covers, surface treatment, inappropiate use and the<br>like are not covered by the warranty.                                                                                                                                   |
| Download      | Download images, architect files at our partner portal<br>on www.fredericia.com                                                                                                                                                                                                                                                                                                                   |