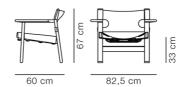

## The Spanish Chair

By Børge Mogensen, 1958

| Model         | 2226 - Lounge chair                                                                                                                                                                                                                                                                                                                                                                               |
|---------------|---------------------------------------------------------------------------------------------------------------------------------------------------------------------------------------------------------------------------------------------------------------------------------------------------------------------------------------------------------------------------------------------------|
| About         | The Spanish Chair has quite a strong presence, with<br>its solid oak construction and sturdy, high-quality<br>leather. Over time, as the leather expands, the<br>adjustable straps can be tightened. Allowing you to<br>sit securely and comfortably from day one - and for<br>the rest of your life. One of Mogensen's most<br>celebrated designs, it reflects his unique angle on<br>modernity. |
| Product group | Lounge chairs                                                                                                                                                                                                                                                                                                                                                                                     |
| Measurements  | W: 82,5 cm, D: 60 cm<br>H: 67 cm, Sh: 33 cm                                                                                                                                                                                                                                                                                                                                                       |
| Weight        | 12 kg                                                                                                                                                                                                                                                                                                                                                                                             |
| Materials     | Lounge chair of solid wood and saddle leather.<br>interchangeable seat and back made in vegetable<br>tanned saddle leather with metal buckles. Leather<br>seat has canvas backing. Saddle straps can be<br>tightened as the leather expands through use.                                                                                                                                          |
| Test          | EN 1021-1:2006, Smouldering cigarette;EN 1021-<br>2:2006, Match flame equivalent;EN ISO 6941:2003                                                                                                                                                                                                                                                                                                 |
| Guarantee     | Fredericia Furniture A/S offers a five-year guarantee<br>against manufacturing defects in standard products<br>(materials and construction). Wear and damage to<br>covers, surface treatment, inappropiate use and the<br>like are not covered by the warranty.                                                                                                                                   |
| Download      | Download images, architect files at our partner portal<br>on www.fredericia.com                                                                                                                                                                                                                                                                                                                   |

Drawing

Colours W