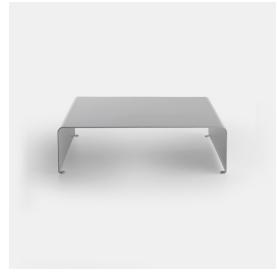

# LA TABLE BASSE

## Designed by Xavier Lust

Coffee tables made with a sheet of aluminium, curved and bent (6 mm). Finish: aluminium lacquered or matt white lacquered. Suitable for outdoor.

| LA TABL | E BASSE |
|---------|---------|
|---------|---------|

| indoor/outdoor<br>L90 D94 H27 cm | indoor/outdoor<br>L125 D90 H27 cm |
|----------------------------------|-----------------------------------|