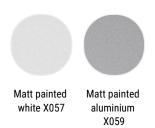

© COPYRIGHT 2018 MDF ITALIA SRL SOCIETA' UNIPERSONALE

2002

# LA TABLE BASSE

## Designed by Xavier Lust

Coffee tables made with a sheet of aluminium, curved and bent (6 mm). Finish: aluminium lacquered or matt white lacquered. Suitable for outdoor.

| LA TABL | E BASSE |
|---------|---------|
|---------|---------|



| indoor/outdoor<br>L90 D94 H27 cm | indoor/outdoor<br>L125 D90 H27 cm |
|----------------------------------|-----------------------------------|

# Finishing

The number in the dot corresponds to the number of colour/material finish.

Here below, in the section FINISH OPTIONS, please note all the colours of the materials used for this product.

## **COFFEE TABLE**

#### Structure



Painted

# Finish options

## STRUCTURE

#### Painted