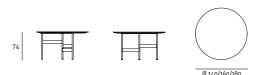

## Notes | Indoor - Outdoor design Massimo Mariani

Table available for indoor and outdoor, with cement and blu-tinted glass top (indoor/outdoor use), wood or clear glass (indoor use only).

Indoor/outdoor version: Ø 30mm tubular steel frame with junction steel bar, section 80x15mm, finished with a galvanizing base and coated with polyester epoxy powder gunmetal colour with black PVC tips.

Top in cement consisting of a special high-strength concrete, reinforced with fiberglass and a glass net with embedded a DOLUFLEX® panel, thickness 15mm, fitted with fastenings to fix it to the base. Surface in fine sandblasted finish and treated with hydro and oleo repellent products. Available in the colours in collection: anthracite gray and natural gray. Top in wood, with water-based acrylic paint finish, made in "sandwich" of MDF and aluminum sheet pressed and glued together, veneered with 10/10 plates of chestnut, natural or charcoal dyed or Stone Oak®; beveled edge and bottom always matt satin lacquered in the finish of the top. Top in 12mm tempered clear glass, or in 10mm tempered blue-coloured glass to which are fixed, with a UV-cured adhesive, small plates with a conical counter bore to align it with the structure.