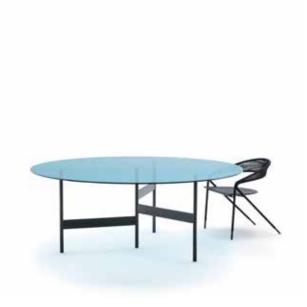

## Notes | Indoor - Outdoor design Massimo Mariani

Table available for indoor and outdoor, with cement and blu-tinted glass top (indoor/outdoor use), wood or clear glass (indoor use only).

Indoor/outdoor version: Ø 30mm tubular steel frame with junction steel bar, section 80x15mm, finished with a galvanizing base and coated with polyester epoxy powder gunmetal colour with black PVC tips.

All top versions are secured to the frame by means of tie rods.