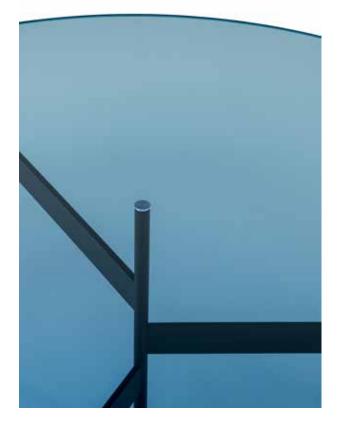

## Notes | Indoor - Outdoor design Massimo Mariani

Table available for indoor and outdoor, with cement and blu-tinted glass top (indoor/outdoor use), wood or clear glass (indoor use only).

Indoor/outdoor version: Ø 30mm tubular steel frame with junction steel bar, section 80x15mm, finished with a galvanizing base and coated with polyester epoxy powder gunmetal colour with black PVC tips.

All top versions are secured to the frame by means of tie rods.