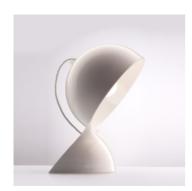

## **Dalù White**

#### **DESCRIPTION:**

This is a re-edition of the luminaire from the sixties designed by Vico Magistretti, Dalù expresses the spirit of our times. It is available in various colours and finishes, though retaining its unmistakable original design. The lamp is composed of a body made of moulded thermoplastic material.