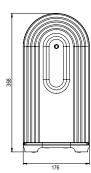

# VIMA TABLE LAMP

Contrasting heavy brushed and bronzed brass, with a soft, double-sided alabaster facade and opal, matte glass glowing from the centre. The perfect centre piece from every angle.

### PRODUCT CODE

VMA0030 - Vima Table Lamp

### MATERIALS

Brass, Alabaster, Glass

### **FINISHES**

Brushed/bronzed brass lacquered as standard Alabaster facade

# WEIGHT

8kg net, 9kg gross

## **DESIGN NOTES**

For a small table lamp, it really makes an impact. Mirrored on both sides, the warm glow from the centre opal glass shades throw highlights across the surface of the stepped alabaster. The solid brass base grounds the lamp, hand-finished to a dark, aged bronze.