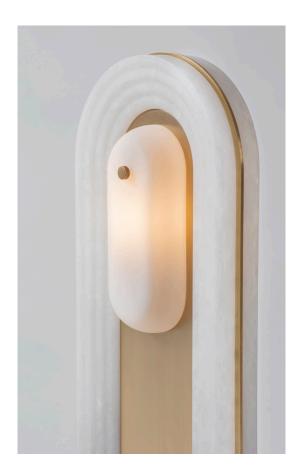

# VIMA TABLE LAMP

Contrasting heavy brushed and bronzed brass, with a soft, double-sided alabaster facade and opal, matte glass glowing from the centre. The perfect centre piece from every angle.

## **DESIGN NOTES**

For a small table lamp, it really makes an impact. Mirrored on both sides, the warm glow from the centre opal glass shades throw highlights across the surface of the stepped alabaster. The solid brass base grounds the lamp, hand-finished to a dark, aged bronze.