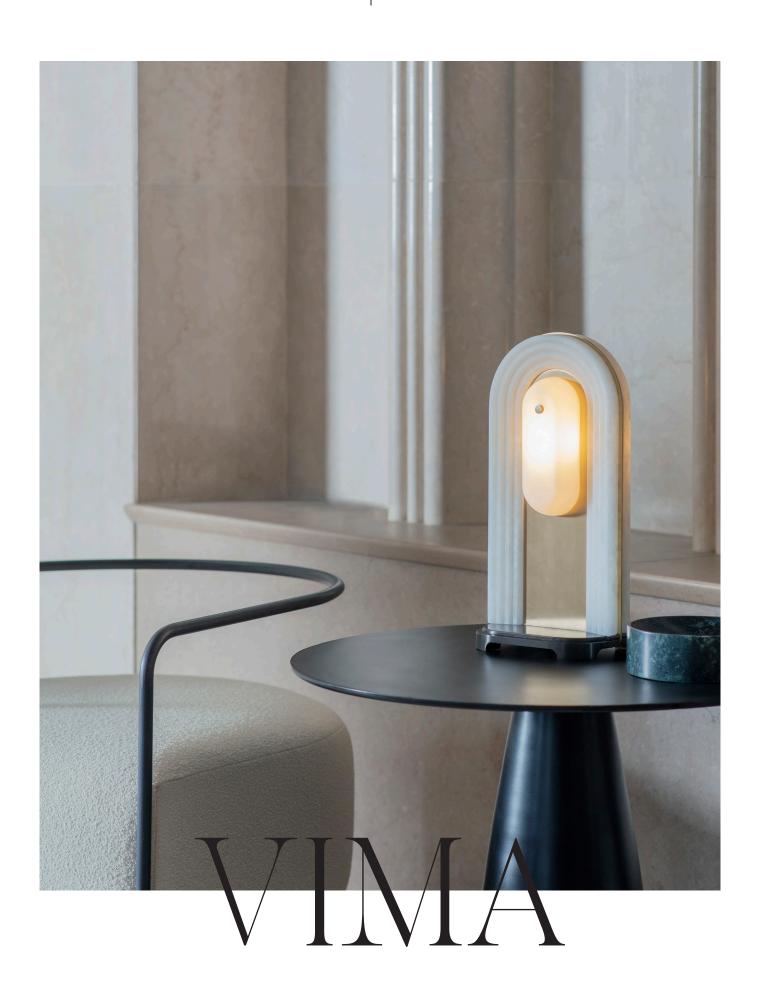

# VIMA TABLE LAMP

Contrasting heavy brushed and bronzed brass, with a soft, double-sided alabaster facade and opal, matte glass glowing from the centre. The perfect centre piece from every angle.

## **DESIGN NOTES**

For a small table lamp, it really makes an impact. Mirrored on both sides, the warm glow from the centre opal glass shades throw highlights across the surface of the stepped alabaster. The solid brass base grounds the lamp, hand-finished to a dark, aged bronze.