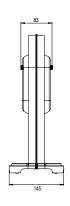

# VIMA TABLE LAMP

Contrasting heavy brushed and bronzed brass, with a soft, double-sided alabaster facade and opal, matte glass glowing from the centre. The perfect centre piece from every angle.

### PRODUCT CODE

VMA0030 - Vima Table Lamp

### MATERIALS

Brass, Alabaster, Glass

### **FINISHES**

Brushed/bronzed brass lacquered as standard Alabaster facade

# WEIGHT

8kg net, 9kg gross

## **DESIGN NOTES**

For a small table lamp, it really makes an impact. Mirrored on both sides, the warm glow from the centre opal glass shades throw highlights across the surface of the stepped alabaster. The solid brass base grounds the lamp, hand-finished to a dark, aged bronze.