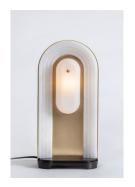

# VIMA TABLE LAMP

Contrasting heavy brushed and bronzed brass, with a soft, double-sided alabaster facade and opal, matte glass glowing from the centre. The perfect centre piece from every angle.

## **DESIGN NOTES**

For a small table lamp, it really makes an impact. Mirrored on both sides, the warm glow from the centre opal glass shades throw highlights across the surface of the stepped alabaster. The solid brass base grounds the lamp, hand-finished to a dark, aged bronze.