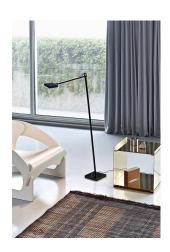

## Kelvin Led Floor

by Antonio Citterio with Toan Nguyen , 2011

Floor lamp. Head in pressofused aluminium, diffuser in PC. Power pack on plug, base cover in injection printed PC, counterweight in iron cut and painted by means of a cataphoresic process. Directionable head. Three-step ON/OFF switch with Soft Touch technology. Base separated from the lamp body with safety locking pin.

| Mounting                   | Floor                                                                                         |
|----------------------------|-----------------------------------------------------------------------------------------------|
| Environment                | Indoor                                                                                        |
| Finish                     | Anthracite, White, Black                                                                      |
| Weight                     | 3.8 Kg                                                                                        |
| Light sources<br>available | 30 x TOP LED 8W 2851m total 2700K CRI95<br>Dimming                                            |
| Emergency                  | Without                                                                                       |
| Voltage                    | 100-240/24V                                                                                   |
| Power                      | 8W                                                                                            |
| Battery                    | No                                                                                            |
| Supply included            | Yes                                                                                           |
| Cord Length                | 1500 mm                                                                                       |
| Materials                  | Aluminum                                                                                      |
| Colors                     | <ul> <li>F3305030 - Black</li> <li>F3305009 - White</li> <li>F3305033 - Anthracite</li> </ul> |