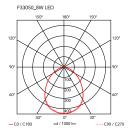

| Mounting                   | Floor                                                                                         |
|----------------------------|-----------------------------------------------------------------------------------------------|
| Environment                | Indoor                                                                                        |
| Finish                     | Anthracite, White, Black                                                                      |
| Weight                     | 3.8 Kg                                                                                        |
| Light sources<br>available | 30 x TOP LED 8W 2851m total 2700K CRI95<br>Dimming                                            |
| Emergency                  | Without                                                                                       |
| Voltage                    | 100-240/24V                                                                                   |
| Power                      | 8W                                                                                            |
| Battery                    | No                                                                                            |
| Supply included            | Yes                                                                                           |
| Cord Length                | 1500 mm                                                                                       |
| Materials                  | Aluminum                                                                                      |
| Colors                     | <ul> <li>F3305030 - Black</li> <li>F3305009 - White</li> <li>F3305033 - Anthracite</li> </ul> |