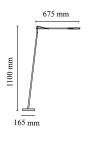

| Mounting                   | Floor                                                                                         |
|----------------------------|-----------------------------------------------------------------------------------------------|
| Environment                | Indoor                                                                                        |
| Finish                     | Anthracite, White, Black                                                                      |
| Weight                     | 3.8 Kg                                                                                        |
| Light sources<br>available | 30 x TOP LED 8W 2851m total 2700K CRI95<br>Dimming                                            |
| Emergency                  | Without                                                                                       |
| Voltage                    | 100-240/24V                                                                                   |
| Power                      | 8W                                                                                            |
| Battery                    | No                                                                                            |
| Supply included            | Yes                                                                                           |
| Cord Length                | 1500 mm                                                                                       |
| Materials                  | Aluminum                                                                                      |
| Colors                     | <ul> <li>F3305030 - Black</li> <li>F3305009 - White</li> <li>F3305033 - Anthracite</li> </ul> |