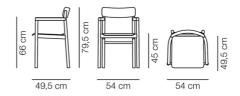

# Post Chair

By Cecilie Manz, 2019

| Model         | 3445 - Wooden seat                                                                                                                                                                                                                                                                      |
|---------------|-----------------------------------------------------------------------------------------------------------------------------------------------------------------------------------------------------------------------------------------------------------------------------------------|
| About         | Simplicity imbued with a sense of beauty is at the core of the Post Collection from Cecilie Manz. Clear, clean lines are the signature traits of the Post Chair, boasting a solid wood frame that reflects our heritage of wood craftsmanship and appreciation for authentic materials. |
| Product group | Chairs & stools                                                                                                                                                                                                                                                                         |
| Measurements  | W: 54 cm, D: 49,5 cm<br>H: 79,5 cm, Sh: 45 cm                                                                                                                                                                                                                                           |
| Weight        | 5 kg                                                                                                                                                                                                                                                                                    |
| Materials     | Frame of solid wood. Back and seat of moulded plywood. Plywood core in the same wood as top veneer.                                                                                                                                                                                     |
| Test          | EN 16139:2013 (L1)                                                                                                                                                                                                                                                                      |
| Guarantee     | Fredericia Furniture A/S offers a five-year guarantee against manufacturing defects in standard products (materials and construction). Wear and damage to covers, surface treatment, inappropiate use and the like are not covered by the warranty.                                     |
| Download      | Download images, architect files at our partner portal on www.fredericia.com                                                                                                                                                                                                            |

#### Drawing