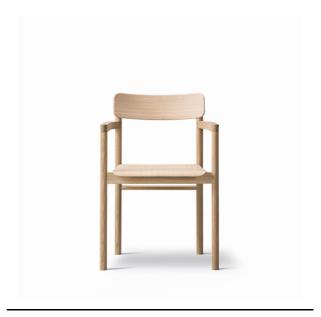

# Post Chair

By Cecilie Manz, 2019

| Model         | 3445 - Wooden seat                                                                                                                                                                                                                                                                      |
|---------------|-----------------------------------------------------------------------------------------------------------------------------------------------------------------------------------------------------------------------------------------------------------------------------------------|
| About         | Simplicity imbued with a sense of beauty is at the core of the Post Collection from Cecilie Manz. Clear, clean lines are the signature traits of the Post Chair, boasting a solid wood frame that reflects our heritage of wood craftsmanship and appreciation for authentic materials. |
| Product group | Chairs & stools                                                                                                                                                                                                                                                                         |
| Measurements  | W: 54 cm, D: 49,5 cm<br>H: 79,5 cm, Sh: 45 cm                                                                                                                                                                                                                                           |
| Weight        | 5 kg                                                                                                                                                                                                                                                                                    |
| Materials     | Frame of solid wood. Back and seat of moulded plywood. Plywood core in the same wood as top veneer.                                                                                                                                                                                     |
| Test          | EN 16139:2013 (L1)                                                                                                                                                                                                                                                                      |
| Guarantee     | Fredericia Furniture A/S offers a five-year guarantee against manufacturing defects in standard products (materials and construction). Wear and damage to covers, surface treatment, inappropiate use and the like are not covered by the warranty.                                     |
| Download      | Download images, architect files at our partner portal on www.fredericia.com                                                                                                                                                                                                            |