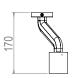

# COLT WALL LIGHT SINGLE

Crafted from heavyweight, machined brass. Sleek slotted grill with opal diffuser casts a warm wash of light onto wall and into room. Angled arm with contrasting bronze inserts.

# **DESIGN NOTES**

The Bert Frank aesthetic is one of subtle quirks and twists. Asymmetry is one of those. Colt is a really pure, linear design but we didn't want a symmetrical wall light, so we angled the arm, and made it available in left- or right-hand versions.