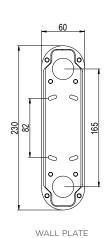

#### WALL PLATE

Brushed brass wallplate - 230 H x 60 W Brushed brass 4in J-box plate available