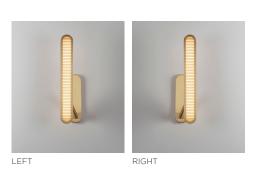

## PRODUCT CODE

CLT0020 - Colt Wall Light Single - Left CLT0021 - Colt Wall Light Single - Right

# **DESIGN NOTES**

The Bert Frank aesthetic is one of subtle quirks and twists. Asymmetry is one of those. Colt is a really pure, linear design but we didn't want a symmetrical wall light, so we angled the arm, and made it available in left- or right-hand versions.