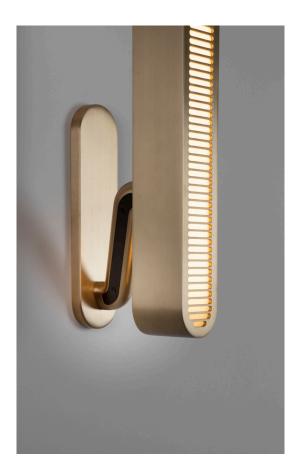

# COLT WALL LIGHT SINGLE

Crafted from heavyweight, machined brass. Sleek slotted grill with opal diffuser casts a warm wash of light onto wall and into room. Angled arm with contrasting bronze inserts.

#### **MATERIALS**

Brass

#### **FINISHES**

Brushed brass lacquered as standard Custom finishes available