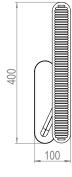

# COLT WALL LIGHT SINGLE

Crafted from heavyweight, machined brass. Sleek slotted grill with opal diffuser casts a warm wash of light onto wall and into room. Angled arm with contrasting bronze inserts.

## PRODUCT CODE

CLT0020 - Colt Wall Light Single - Left CLT0021 - Colt Wall Light Single - Right

#### WALL PLATE

Brushed brass wallplate - 230 H x 60 W Brushed brass 4in J-box plate available