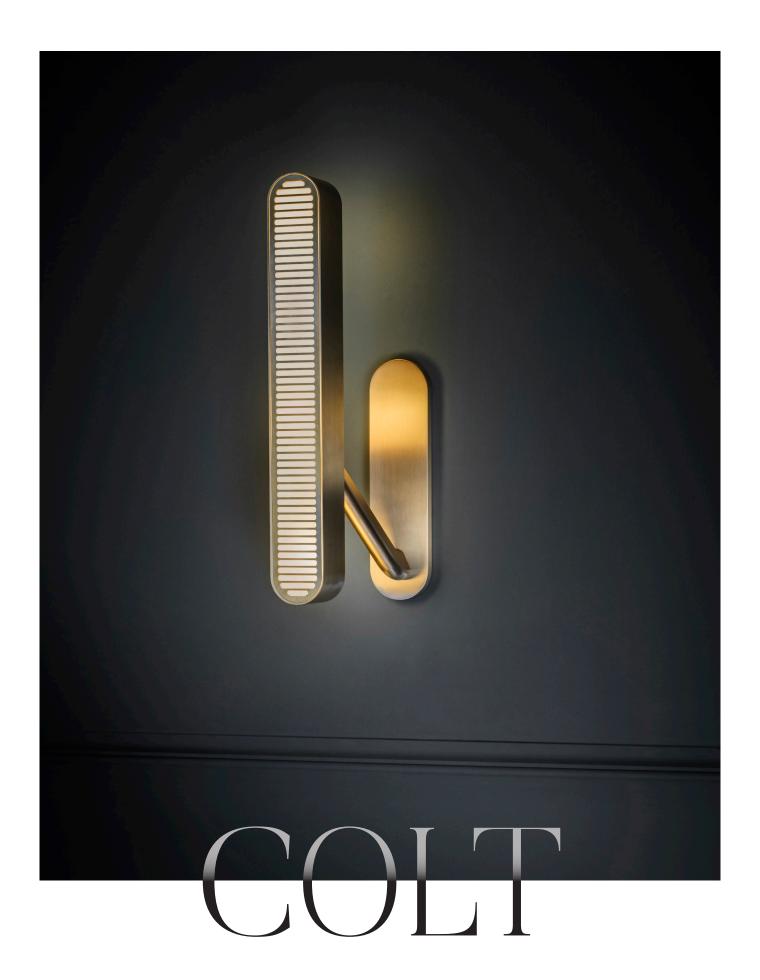

# COLT WALL LIGHT SINGLE

Crafted from heavyweight, machined brass. Sleek slotted grill with opal diffuser casts a warm wash of light onto wall and into room. Angled arm with contrasting bronze inserts.

# **DESIGN NOTES**

The Bert Frank aesthetic is one of subtle quirks and twists. Asymmetry is one of those. Colt is a really pure, linear design but we didn't want a symmetrical wall light, so we angled the arm, and made it available in left- or right-hand versions.