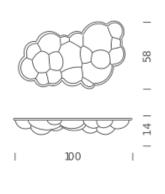

Mario Bellini

Family of pendant and wall/ceiling lamps with structure in natural opal polyethylene made in rotational molding. Diffused lighting for a widespread and comfortable output. The suspension version is available in two sizes: Nuvola and Nuvola Minor. The wall/ceiling version is composed of one of the two blocs (deep or flat). All versions are dimmable. For the pendant version, DALI driver on request.



# LED H25

## LAMPING

Source Total power Emission Switching Tension Color temperature Luminous flux Typ cri Energy class Notes Net lamp weight

## Codes

NUM LWW 31

## PACKAGE

Package 01

Linear LED 45W diffused dimmable 1-10V 110/240V 2700K 4000lm (luminous output) 85 A+ DALI version on request 4,5 kg

# Structure

white

#### Dimension: 110x66x51 cm / Gross weight: 5,5 kg





# LED H14

## LAMPING

Source Total power Emission Switching Tension Color temperature Luminous flux Typ cri Energy class Notes Net lamp weight

# Codes

NUM LWW 32

## PACKAGE

Package 01

Linear LED 45W diffused dimmable 1-10V 110 / 240V 2700K 4000lm (luminous output) 85 A+ DALI version on request 4,5 kg

# Structure

white

#### Dimension: 110x66x51 cm / Gross weight: 5,5 kg