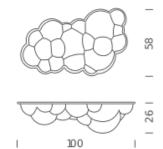

# NUVOLA WALL CEILING MINOR

Mario Bellini

Family of pendant and wall/ceiling lamps with structure in natural opal polyethylene made in rotational molding. Diffused lighting for a widespread and comfortable output. The suspension version is available in two sizes: Nuvola and Nuvola Minor. The wall/ceiling version is composed of one of the two blocs (deep or flat). All versions are dimmable. For the pendant version, DALI driver on request.