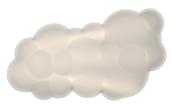

# NUVOLA WALL CEILING MINOR

Mario Bellini

Family of pendant and wall/ceiling lamps with structure in natural opal polyethylene made in rotational molding. Diffused lighting for a widespread and comfortable output. The suspension version is available in two sizes: Nuvola and Nuvola Minor. The wall/ceiling version is composed of one of the two blocs (deep or flat). All versions are dimmable. For the pendant version, DALI driver on request.