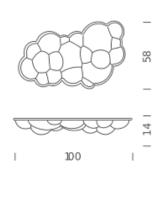

sion, DALI driver on request.



# LED H25

## LAMPING

Source Total power Emission Switching Tension Color temperature Luminous flux Typ cri Energy class Notes Net lamp weight

## Codes

NUM LWW 31

## PACKAGE

Package 01

Linear LED 45W diffused dimmable 1-10V 110/240V 2700K 4000lm (luminous output) 85 A+ DALI version on request 4,5 kg

# Structure

white

#### Dimension: 110x66x51 cm / Gross weight: 5,5 kg





# LED H14

## LAMPING

Source Total power Emission Switching Tension Color temperature Luminous flux Typ cri Energy class Notes Net lamp weight

# Codes

NUM LWW 32

## PACKAGE

Package 01

Linear LED 45W diffused dimmable 1-10V 110 / 240V 2700K 4000lm (luminous output) 85 A+ DALI version on request 4,5 kg

# Structure

white

#### Dimension: 110x66x51 cm / Gross weight: 5,5 kg