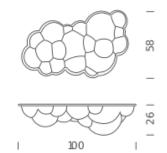

ario Bellini

Family of pendant and wall/ceiling lamps with structure in natural opal polyethylene made in rotational molding. Diffused lighting for a widespread and comfortable output. The suspension version is available in two sizes: Nuvola and Nuvola Minor. The wall/ceiling version is composed of one of the two blocs (deep or flat). All versions are dimmable. For the pendant version, DALI driver on request.



# LED H25

## LAMPING

Source Total power Emission Switching Tension Color temperature Luminous flux Typ cri Energy class Notes Net lamp weight

## Codes

NUM LWW 31

## PACKAGE

Package 01

Linear LED 45W diffused dimmable 1-10V 110/240V 2700K 4000lm (luminous output) 85 A+ DALI version on request 4,5 kg

# Structure

white

#### Dimension: 110x66x51 cm / Gross weight: 5,5 kg





# LED H14

## LAMPING

Source Total power Emission Switching Tension Color temperature Luminous flux Typ cri Energy class Notes Net lamp weight

# Codes

NUM LWW 32

## PACKAGE

Package 01

Linear LED 45W diffused dimmable 1-10V 110 / 240V 2700K 4000lm (luminous output) 85 A+ DALI version on request 4,5 kg

# Structure

white

#### Dimension: 110x66x51 cm / Gross weight: 5,5 kg