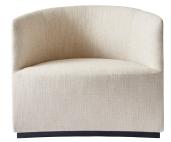

## **Tearoom Lounge Chair**

Savanna 202 9600029

City Velvet CA7832/062 9600259

> Upholdstered PC1T 9605001 PC2T 9605002 PC3T 9605003

#### Colours

According to Upholstery with black base.

The Tearoom Lounge Chair and Tearoom Sofa join the Tearoom Club Chair to complete the leisure experience in a multitude of settings, from exclusive hotels, clubs and lounges to private homes. Pairing the luxurious feel of full upholstery with a clean silhouette rooted in geometric forms, the Tearoom Series is as appealing to the touch as it is easy on the eyes. While creating the clean silhouette, Ross took exceptional care to imbue every inch with mood-lifting comfort. Every design element curves gently to ensure that the furniture's contours complement our own. Beneath the upholstery, a wood and foam construction creates the ideal pairing of sturdiness and lush comfort. What is a lounge design, after all, if it doesn't deliver on the experience you imagine when you get drawn into its sculptural form from afar? Timeless in its expression and execution, the Tearoom Series is well-suited to both period and contemporary environments. Like the Tearoom Club Chair, the Tearoom Lounge Chair and Tearoom Sofa radiate elegant yet strict femininity. Their embracing form, while alluring, stops short of being overly casual. As such, the furniture maintains a clear visual connection to the sculptural 1904 Willow Chair that originally sparked the designer's imagination.