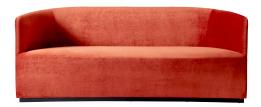

#### Sofa:

H: 78 cm / 30,7" SH: 47 cm / 18,5" W: 109 cm / 42,9" D: 70 cm / 27,6"

#### Colours

According to Upholstery with black base.

The Tearoom Lounge Chair and Tearoom Sofa join the Tearoom Club Chair to complete the leisure experience in a multitude of settings, from exclusive hotels, clubs and lounges to private homes. Pairing the luxurious feel of full upholstery with a clean silhouette rooted in geometric forms, the Tearoom Series is as appealing to the touch as it is easy on the eyes. While creating the clean silhouette, Ross took exceptional care to imbue every inch with mood-lifting comfort. Every design element curves gently to ensure that the furniture's contours complement our own. Beneath the upholstery, a wood and foam construction creates the ideal pairing of sturdiness and lush comfort. What is a lounge design, after all, if it doesn't deliver on the experience you imagine when you get drawn into its sculptural form from afar? Timeless in its expression and execution, the Tearoom Series is well-suited to both period and contemporary environments. Like the Tearoom Club Chair, the Tearoom Lounge Chair and Tearoom Sofa radiate elegant yet strict femininity. Their embracing form, while alluring, stops short of being overly casual. As such, the furniture maintains a clear visual connection to the sculptural 1904 Willow Chair that originally sparked the designer's imagination.