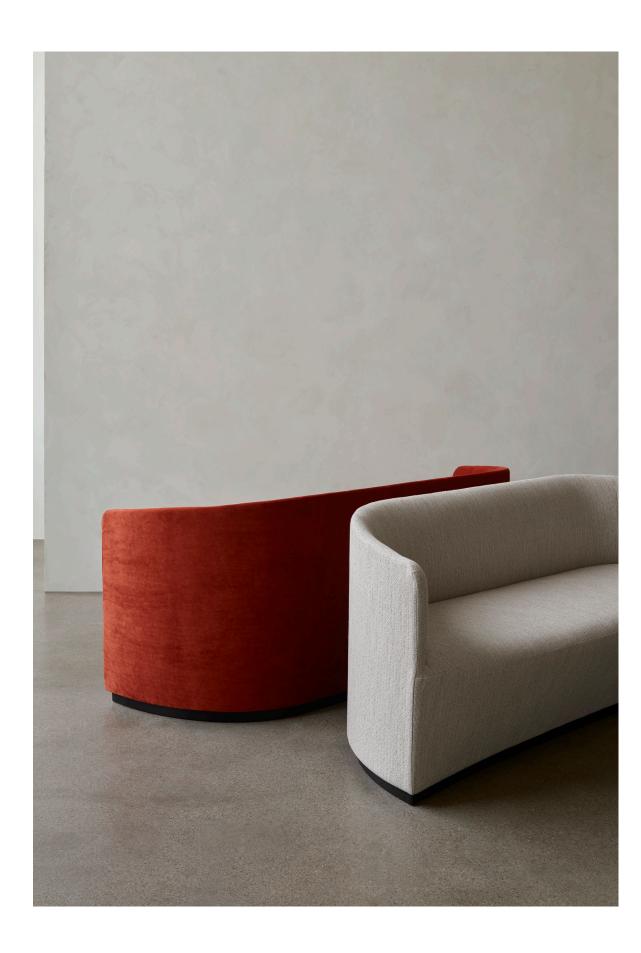

#### Product Type

Club Chair Lounge Chair Sofa

Environment

#### Colours

According to Upholstery with black base.

The Tearoom Lounge Chair and Tearoom Sofa join the Tearoom Club Chair to complete the leisure experience in a multitude of settings, from exclusive hotels, clubs and lounges to private homes. Pairing the luxurious feel of full upholstery with a clean silhouette rooted in geometric forms, the Tearoom Series is as appealing to the touch as it is easy on the eyes. While creating the clean silhouette, Ross took exceptional care to imbue every inch with mood-lifting comfort. Every design element curves gently to ensure that the furniture's contours complement our own. Beneath the upholstery, a wood and foam construction creates the ideal pairing of sturdiness and lush comfort. What is a lounge design, after all, if it doesn't deliver on the experience you imagine when you get drawn into its sculptural form from afar? Timeless in its expression and execution, the Tearoom Series is well-suited to both period and contemporary environments. Like the Tearoom Club Chair, the Tearoom Lounge Chair and Tearoom Sofa radiate elegant yet strict femininity. Their embracing form, while alluring, stops short of being overly casual. As such, the furniture maintains a clear visual connection to the sculptural 1904 Willow Chair that originally sparked the designer's imagination.