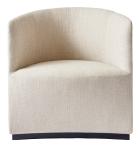

#### Dimensions (cm / in)

Club Chair: H: 78 cm / 30,7" SH: 47 cm / 18,5" W: 70 cm / 27,6" D: 58 cm / 22,8"

Lounge Chair: H: 78 cm / 30,7" SH: 47 cm / 18,5" W: 89 cm / 35" D: 70 cm / 27,6"

## **Tearoom Club Chair**

Savanna 202 9600029

City Velvet CA7832/062 9600259

> Upholdstered PC1T 9600001 PC2T 9600002 PC3T 9600003