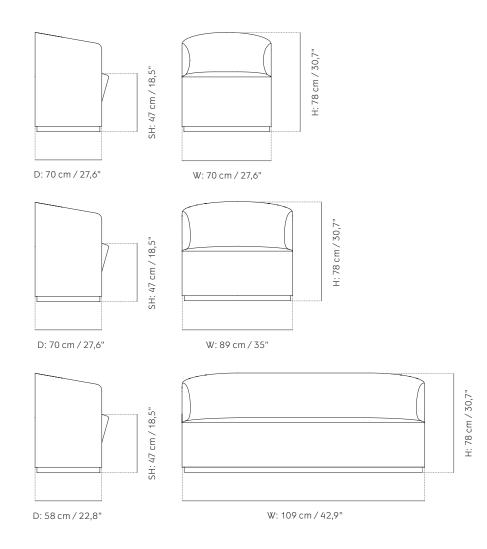

#### Dimensions (cm / in)

Club Chair: H: 78 cm / 30,7" SH: 47 cm / 18,5" W: 70 cm / 27,6" D: 58 cm / 22,8"

Lounge Chair: H: 78 cm / 30,7" SH: 47 cm / 18,5" W: 89 cm / 35" D: 70 cm / 27,6"

#### Sofa:

H: 78 cm / 30,7" SH: 47 cm / 18,5" W: 109 cm / 42,9" D: 70 cm / 27,6"