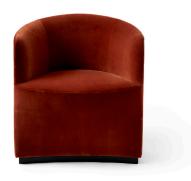

## **Tearoom Club Chair**

Savanna 202 9600029

City Velvet CA7832/062 9600259

> Upholdstered PC1T 9600001 PC2T 9600002 PC3T 9600003

#### Colours

According to Upholstery with black base.

The Tearoom Lounge Chair and Tearoom Sofa join the Tearoom Club Chair to complete the leisure experience in a multitude of settings, from exclusive hotels, clubs and lounges to private homes. Pairing the luxurious feel of full upholstery with a clean silhouette rooted in geometric forms, the Tearoom Series is as appealing to the touch as it is easy on the eyes. While creating the clean silhouette, Ross took exceptional care to imbue every inch with mood-lifting comfort. Every design element curves gently to ensure that the furniture's contours complement our own. Beneath the upholstery, a wood and foam construction creates the ideal pairing of sturdiness and lush comfort. What is a lounge design, after all, if it doesn't deliver on the experience you imagine when you get drawn into its sculptural form from afar? Timeless in its expression and execution, the Tearoom Series is well-suited to both period and contemporary environments. Like the Tearoom Club Chair, the Tearoom Lounge Chair and Tearoom Sofa radiate elegant yet strict femininity. Their embracing form, while alluring, stops short of being overly casual. As such, the furniture maintains a clear visual connection to the sculptural 1904 Willow Chair that originally sparked the designer's imagination.