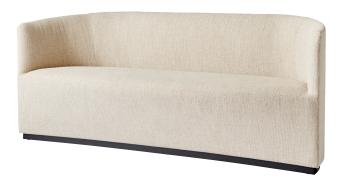

#### Sofa:

H: 78 cm / 30,7" SH: 47 cm / 18,5" W: 109 cm / 42,9" D: 70 cm / 27,6"

### **Tearoom Sofa**

Savanna 202 9600029

City Velvet CA7832/062 9600259

> Upholdstered PC1T 9602001 PC2T 9602002 PC3T 9602003