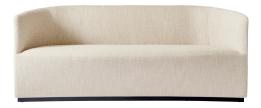

### **Tearoom Sofa**

Savanna 202 9600029

City Velvet CA7832/062 9600259

> Upholdstered PC1T 9602001 PC2T 9602002 PC3T 9602003

#### Colours

According to Upholstery with black base.

The Tearoom Lounge Chair and Tearoom Sofa join the Tearoom Club Chair to complete the leisure experience in a multitude of settings, from exclusive hotels, clubs and lounges to private homes. Pairing the luxurious feel of full upholstery with a clean silhouette rooted in geometric forms, the Tearoom Series is as appealing to the touch as it is easy on the eyes. While creating the clean silhouette, Ross took exceptional care to imbue every inch with mood-lifting comfort. Every design element curves gently to ensure that the furniture's contours complement our own. Beneath the upholstery, a wood and foam construction creates the ideal pairing of sturdiness and lush comfort. What is a lounge design, after all, if it doesn't deliver on the experience you imagine when you get drawn into its sculptural form from afar? Timeless in its expression and execution, the Tearoom Series is well-suited to both period and contemporary environments. Like the Tearoom Club Chair, the Tearoom Lounge Chair and Tearoom Sofa radiate elegant yet strict femininity. Their embracing form, while alluring, stops short of being overly casual. As such, the furniture maintains a clear visual connection to the sculptural 1904 Willow Chair that originally sparked the designer's imagination.