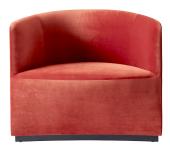

## **Tearoom Club Chair**

Savanna 202 9600029

City Velvet CA7832/062 9600259

> Upholdstered PC1T 9600001 PC2T 9600002 PC3T 9600003

#### Colours

According to Upholstery with black base.

The Tearoom Lounge Chair and Tearoom Sofa join the Tearoom Club Chair to complete the leisure experience in a multitude of settings, from exclusive hotels, clubs and lounges to private homes. Pairing the luxurious feel of full upholstery with a clean silhouette rooted in geometric forms, the Tearoom Series is as appealing to the touch as it is easy on the eyes. While creating the clean silhouette, Ross took exceptional care to imbue every inch with mood-lifting comfort. Every design element curves gently to ensure that the furniture's contours complement our own. Beneath the upholstery, a wood and foam construction creates the ideal pairing of sturdiness and lush comfort. What is a lounge design, after all, if it doesn't deliver on the experience you imagine when you get drawn into its sculptural form from afar? Timeless in its expression and execution, the Tearoom Series is well-suited to both period and contemporary environments. Like the Tearoom Club Chair, the Tearoom Lounge Chair and Tearoom Sofa radiate elegant yet strict femininity. Their embracing form, while alluring, stops short of being overly casual. As such, the furniture maintains a clear visual connection to the sculptural 1904 Willow Chair that originally sparked the designer's imagination.