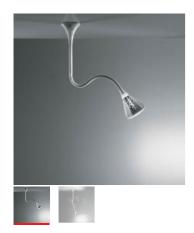

### **DESCRIPTION:**

Flexible painted steel structure, covered with a natural anti-yellowing silicone case; ceiling rose and diffuser in transparent rubber-effect painted polycarbonate; mirror aluminium reflector with random perforations; painted steel bottom plate. The new internal diffuser is reinterpreting the old fluorescent lamp using a modern LED source, this guarantees the same optical performance with less power consumption and a better quality of light.

Flexible and adjustable, Pipe has a micro-perforated reflector that improves the quality of the lighting in the environment, as well as it enriches the design of the luminaire, which looks like it is studded with points of light of varied dimensions.

#### DIMENSIONS **FEATURES** Product name: Pipe Suspension LED ø 180 2700K 0672W10A Article Code: Colour: Transparent Material: Polycarbonate, steel, silicon Series: Design Environment: Indoor DIMENSIONS cm 21 Base Diameter: cm 18

Base Diameter:cm 18Max Extension Length:cm 138Impact Resistance:IK6Glow Wire Test:960 °