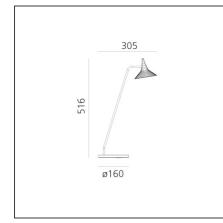

## Unterlinden Table - LED 3000K Aluminium



IP20 💮 ce

## **TECHNICAL DRAWINGS**



## **DESIGN BY**

Herzog & De Meuron

## DESCRIPTION

The design partnership with Herzog & de Meuron continues to follow the development of their architectural designs, which often offer opportunities to think about developing new lighting solutions. In multiple projects designed with the firm Herzog & de Meuron, including the Feltrinelli Foundation in Milan as the latest, the suspension appliance Unterlinden has conveyed its versatility through a variety of special versions. These include Unterlinden table, a new entry in the catalogue. It is a table lamp with a thin metal stem that allows to set the head in the perfect position to ensure excellent, non-glaring illumination of the working area.

| ninium<br>ign |                                    |  |
|---------------|-----------------