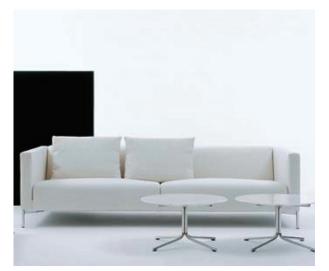

## Twin

design Piero Lissoni

Sofa, armchair and small armchair. Sofa and armchair with lacquer steel frame; small armchair and 140cm sofa with one-piece shell structure in birch plywood.

Backrest and armrest structure in double-panelled poplar and pine with padding in differentiated density polyurethane foam.

Covering in needle punched, resinated, nonwoven poltyester fibre, bonded onto a polyamide velveteen backing. Removable seat cushion with wooden frame and coated rubber elastic straps, padding in differentiated density polyurethane foam and covering in needle punched, resinated, nonwoven polyester fibre, bonded onto a polyamide velveteen backing. Steel feet, chromed finish or, on request, with satin nickel finish, joined by a bracket. Fabric or leather upholstery. The fabric version only is fully removable by zippers and Velcro fastenings.

Seat depth 60-65cm.