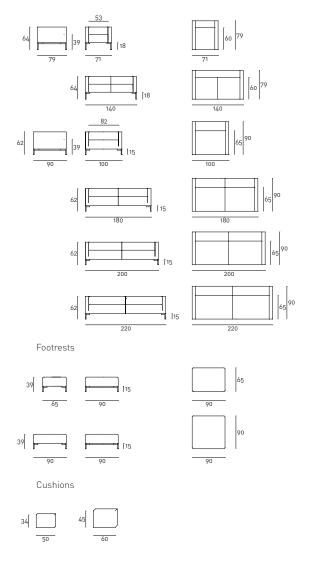

with lacquer steel frame; small armchair and 140cm sofa with one-piece shell structure in birch plywood.

Backrest and armrest structure in double-panelled poplar and pine with padding in differentiated density polyurethane foam.

Covering in needle punched, resinated, nonwoven poltyester fibre, bonded onto a polyamide velveteen backing. Removable seat cushion with wooden frame and coated rubber elastic straps, padding in differentiated density polyurethane foam and covering in needle punched, resinated, nonwoven polyester fibre, bonded onto a polyamide velveteen backing. Steel feet, chromed finish or, on request, with satin nickel finish, joined by a bracket. Fabric or leather upholstery. The fabric version only is fully removable by zippers and Velcro fastenings.

Seat depth 60-65cm.