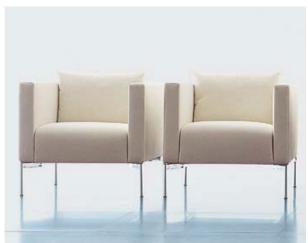

## Twin

design Piero Lissoni

Sofa, armchair and small armchair. Sofa and armchair with lacquer steel frame; small armchair and 140cm sofa with one-piece shell structure in birch plywood.

Backrest and armrest structure in double-panelled poplar and pine with padding in differentiated density polyurethane foam.

Covering in needle punched, resinated, nonwoven poltyester fibre, bonded onto a polyamide velveteen backing. Removable seat cushion with wooden frame and coated rubber elastic straps, padding in differentiated density polyurethane foam and covering in needle punched, resinated, nonwoven polyester fibre, bonded onto a polyamide velveteen backing. Steel feet, chromed finish or, on request, with satin nickel finish, joined by a bracket. Fabric or leather upholstery. The fabric version only is fully removable by zippers and Velcro fastenings.

Seat depth 60-65cm.