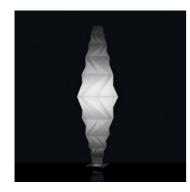

## Minomushi Floor

#### **DESCRIPTION:**

"IN-EI" - Japanese for "shadow, shadiness, nuance". The art of lighting has a conceptual and technological heritage at the Miyake Design Studio, dating back to 2010, when Issey Miyake and his research and development team called Reality Lab., presented 132 5. ISSEY MIYAKE. This new process was developed using a mathematical program with 3-D geometric principals by Jun Mitani. 132 5. ISSEY MIYAKE is an extremely ingenious way by which to make clothing, and a process that provides yet another example of directions the quest for innovative textiles technologies can take. The project comes from the intersection of creativity and mathematics, resulting in clothing that can be folded flat and become 3D shapes, starting from a single piece of cloth. As the Reality Lab. explored 132 5. ISSEY MIYAKE's potential in areas beyond clothing, a natural extension of the process was lighting products. IN-EI ISSEY MIYAKE was born from a collaboration with Artemide marrying their lighting expertise with the Lab.'s innovative approach to the material and design. The IN-EI ISSEY MIYAKE lighting collection was co-developed and manufactured by Artemide. It is a collection of free-standing, table and hanging lights. Each lampshade is created using 2 or 3D mathematic principals, where light and shade harmoniously alternate. Miyake's unique folding technology creates both statuesque forms as well as sufficient solidity. The structure of the recycled material, together with an additional surface treatment allows these shades to perfectly keep their shape without the need for internal frame, and to be re-shaped when needed. They can be easily stored flat when not in use.

#### **FEATURES** DIMENSIONS Product name: Minomushi Floor Article Code: 1698010A Colour: White Material: PET, methacrylate, steel, polycarbonate Series: Design DIMENSIONS Width: cm 58 Height: cm 210 Base Length: cm 30 Base Width: cm 30 COLOUR Impact Resistance: N/D Glow Wire Test: 650°C LAMPS INCLUDED Category: LED Number: 28W Color temperature (K): 3000K Class: