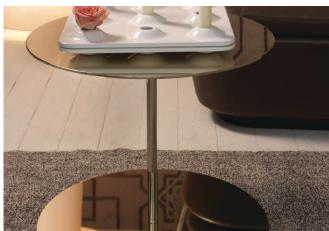

## Gong Lux GG\_1G structure:

- 1. Top metal sheet made by laser cut, with glossy finishing realized with a galvanic bath for brass and copper versions, or with glossy lacquered for a metallic blue version
- 2. Base in sheet metal made by laser cut with stem in metal tube, with glossy finishing realized with a galvanic bath for brass and copper versions, or with glossy lacquered for a metallic blue version