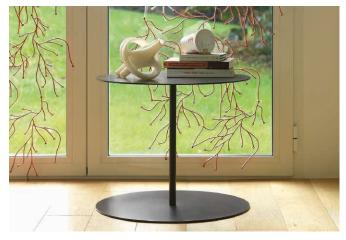

Round service table in laser cut sheet metal with a polished brass or copper finish or lacquered in matt finish available in white, red or anthracite.

**Used materials** 

## Gong GG\_1 structure:

- 1. Top metal sheet made by laser cut, matte lacquered with powder-coated, white, cherry red, anthracite
- 2. Base in sheet metal made by laser cut with stem in metal tube, matte lacquered with powder-coated, white, cherry red, anthracite