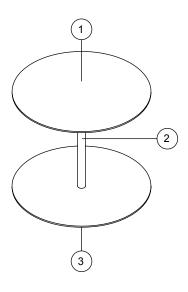

## Gong GG\_1 structure:

- 1. Top metal sheet made by laser cut, matte lacquered with powder-coated, white, cherry red, anthracite
- 2. Base in sheet metal made by laser cut with stem in metal tube, matte lacquered with powder-coated, white, cherry red, anthracite

## Gong Lux GG\_1G structure:

- 1. Top metal sheet made by laser cut, with glossy finishing realized with a galvanic bath for brass and copper versions, or with glossy lacquered for a metallic blue version
- 2. Base in sheet metal made by laser cut with stem in metal tube, with glossy finishing realized with a galvanic bath for brass and copper versions, or with glossy lacquered for a metallic blue version

## Feet:

3. Black felts.