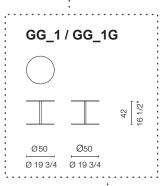

n matt finish available in white, red or anthracite.

**Used materials** 

## Gong GG\_1 structure:

- 1. Top metal sheet made by laser cut, matte lacquered with powder-coated, white, cherry red, anthracite
- 2. Base in sheet metal made by laser cut with stem in metal tube, matte lacquered with powder-coated, white, cherry red, anthracite

## Gong Lux GG\_1G structure:

- 1. Top metal sheet made by laser cut, with glossy finishing realized with a galvanic bath for brass and copper versions, or with glossy lacquered for a metallic blue version
- 2. Base in sheet metal made by laser cut with stem in metal tube, with glossy finishing realized with a galvanic bath for brass and copper versions, or with glossy lacquered for a metallic blue version

**Dimensions** 

## Feet:

3. Black felts.





## cappellini