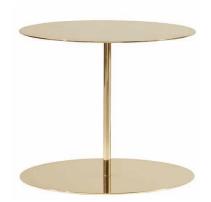

Round service table in laser cut sheet metal with a polished brass or copper finish or lacquered in matt finish available in white, red or anthracite.

**Used materials** 

## Gong GG\_1 structure:

- 1. Top metal sheet made by laser cut, matte lacquered with powder-coated, white, cherry red, anthracite
- 2. Base in sheet metal made by laser cut with stem in metal tube, matte lacquered with powder-coated, white, cherry red, anthracite

## Gong Lux GG\_1G structure:

- 1. Top metal sheet made by laser cut, with glossy finishing realized with a galvanic bath for brass and copper versions, or with glossy lacquered for a metallic blue version
- 2. Base in sheet metal made by laser cut with stem in metal tube, with glossy finishing realized with a galvanic bath for brass and copper versions, or with glossy lacquered for a metallic blue version