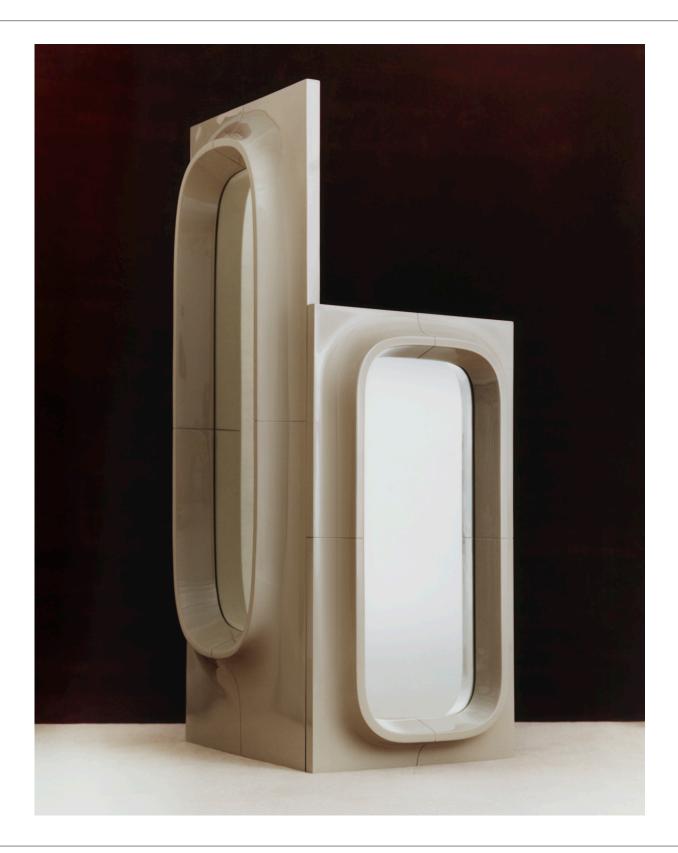

# WILLO PERRON FOR NO GA

The Porthole Mirrors are designed by Willo Perron for NO GA. The collection is based on the idea of modularity and features two mirrors in different sizes that can be combined in various configurations. The mirrors work equally well as standalone pieces or arranged together to cover a larger surface.

Each Porthole Mirror is meticulously handcrafted by master artisans using fiberglass, which is first cast in molds and then manually coated and polished multiple times to achieve different high-gloss finishes. The entire production process is done by hand, requiring a high level of craftsmanship for each piece.

#### **Additional Feature**

Modular