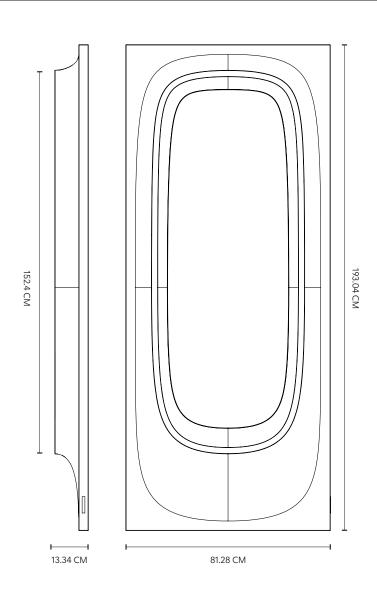

## Dimensions

L: 193.04 cm / 81.28 cm / 13.34 cm S: 128.68 cm / 6.34 cm / 13.34 cm