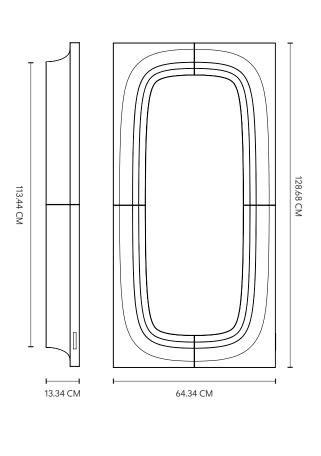

## Dimensions

L: 193.04 cm / 81.28 cm / 13.34 cm S: 128.68 cm / 6.34 cm / 13.34 cm