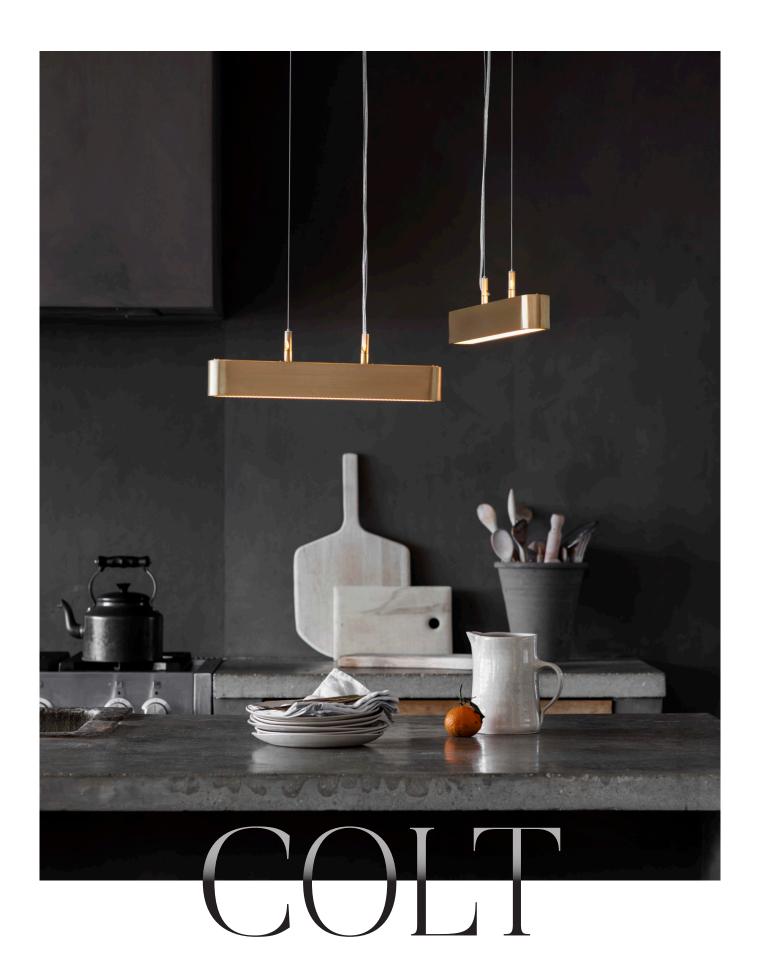

# COLT SINGLE PENDANT

Crafted from heavyweight, machined brass. Sleek slotted diffuser casts soft light to ceiling and floor. Extremely versatile, with an integral LED light source.

# **DESIGN NOTES**

Depending on environment and décor, Colt can look super-sleek and sophisticated or approaching heavy metal brutalist. It always likes to take centre stage.