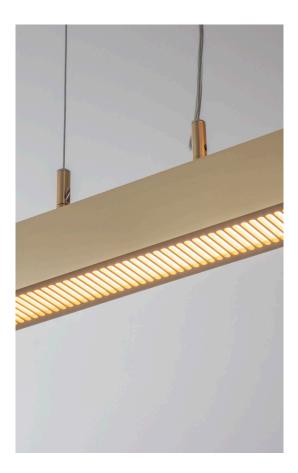

# COLT SINGLE PENDANT

Crafted from heavyweight, machined brass. Sleek slotted diffuser casts soft light to ceiling and floor. Extremely versatile, with an integral LED light source.

#### **MATERIALS**

Brass

#### **FINISHES**

Brushed brass lacquered as standard Custom finishes available

#### LIGHT SOURCE

1x LED Module - 15.5W 24V 2700K