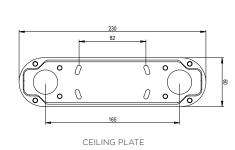

# CEILING CANOPY

1 x Brushed brass canopy - 230 H x 60 W brushed brass 4in J-box plate available