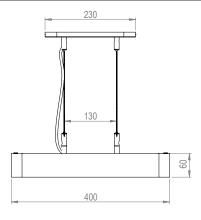

# CEILING CANOPY

1 x Brushed brass canopy - 230 H x 60 W brushed brass 4in J-box plate available

## SUSPENSION

200cm Adjustable steel suspension cable with clear electrical cord as standard Additional length available Custom cord available