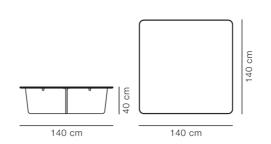

## **Tableau Coffee Table**

By Space Copenhagen, 2018

| Model         | 1965 - 140x140 cm                                                                                                                                                                                                                                                         |
|---------------|---------------------------------------------------------------------------------------------------------------------------------------------------------------------------------------------------------------------------------------------------------------------------|
| About         | It's quite an accomplishment to craft the Tableau Coffee Table in stone, creating synergy with the soft-corned square top and the x-shaped base. Stone has a universal appeal as an exclusive material, with subtle differences in surface patterns unique to each piece. |
| Product group | Side tables                                                                                                                                                                                                                                                               |
| Measurements  | L: 140 cm, W: 140 cm, H: 40 cm                                                                                                                                                                                                                                            |
| Weight        | 152 kg                                                                                                                                                                                                                                                                    |
| Materials     | Fixed position coffee table made from Portuguese limestone. Table top of limestone, reinforced underside with metal web. Base of intersecting limestone plates. The table must be assembled on site by professionals.                                                     |
| Guarantee     | Fredericia Furniture A/S offers a five-year guarantee against manufacturing defects in standard products (materials and construction). Wear and damage to covers, surface treatment, inappropiate use and the like are not covered by the warranty.                       |
| Download      | Download images, architect files at our partner portal on www.fredericia.com                                                                                                                                                                                              |

## Drawing