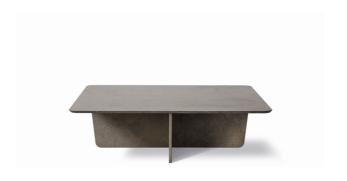

## **Tableau Coffee Table**

By Space Copenhagen, 2018

| Model         | 1965 - 140x140 cm                                                                                                                                                                                                                                                         |
|---------------|---------------------------------------------------------------------------------------------------------------------------------------------------------------------------------------------------------------------------------------------------------------------------|
| About         | It's quite an accomplishment to craft the Tableau Coffee Table in stone, creating synergy with the soft-corned square top and the x-shaped base. Stone has a universal appeal as an exclusive material, with subtle differences in surface patterns unique to each piece. |
| Product group | Side tables                                                                                                                                                                                                                                                               |
| Measurements  | L: 140 cm, W: 140 cm, H: 40 cm                                                                                                                                                                                                                                            |
| Weight        | 152 kg                                                                                                                                                                                                                                                                    |
| Materials     | Fixed position coffee table made from Portuguese limestone. Table top of limestone, reinforced underside with metal web. Base of intersecting limestone plates. The table must be assembled on site by professionals.                                                     |
| Guarantee     | Fredericia Furniture A/S offers a five-year guarantee against manufacturing defects in standard products (materials and construction). Wear and damage to covers, surface treatment, inappropiate use and the like are not covered by the warranty.                       |
| Download      | Download images, architect files at our partner portal on www.fredericia.com                                                                                                                                                                                              |