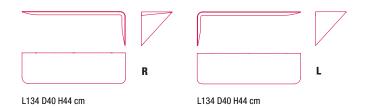

## **SHELF**

The shelf is in medium density fibreboard with varying thicknesses and moulded into a curve. Finish: matt lacquered white, green, orange, avio blue, sand, mustard yellow and anthracite grey. It is attached to the wall with a bracket.