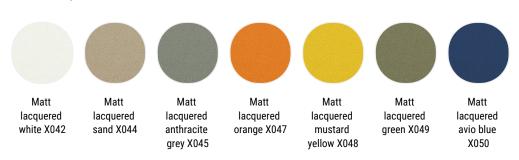

## **SHELF**

The shelf is in medium density fibreboard with varying thicknesses and moulded into a curve. Finish: matt lacquered white, green, orange, avio blue, sand, mustard yellow and anthracite grey. It is attached to the wall with a bracket.

#### Structure

Matt lacquered

# Finish options

## **STRUCTURE**

## Matt lacquered