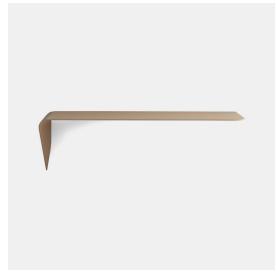

## **Designed by Victor Vasilev**

Shelf and/or wall-mounted desk. The minimal form and tapered thickness create a product with a unique, highly iconic design. It's an "accent" that can interact spontaneously with its surroundings and be used in many different ways.

## **SHELF**

The shelf is in medium density fibreboard with varying thicknesses and moulded into a curve. Finish: matt lacquered white, green, orange, avio blue, sand, mustard yellow and anthracite grey. It is attached to the wall with a bracket.