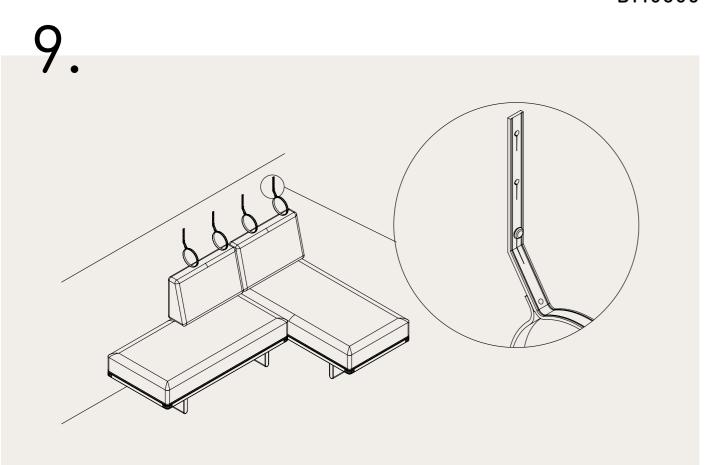

## BØRGE MOGENSEN BM0865

## ASSEMBLING INSTRUCTIONS







## BØRGE MOGENSEN BM0865



Medfølgende skruer/rawplugs er udlukkende til beton - og murstensvægge. Vælg skruer/ rawplugs som passer til væggens materiale.

The accompanying screws and wall plugs are intended exclusively for brick and concrete walls

2x 8x 0x 4x 1x



















## EVERY PIECE COMES WITH A STORY

When you choose a Carl Hansen & Søn product, you gain more than just a piece of furniture.

You become part of a proud tradition of distinctive and beautiful craftsmanship, where nothing has been left to chance. Where all furniture is manufactured with great love for design and the history of the crafting process. Where each piece passes through numerous expert hands before taking pride of place in your chosen space, recounting a story of masterful design in quality wood from sustainable forrests.