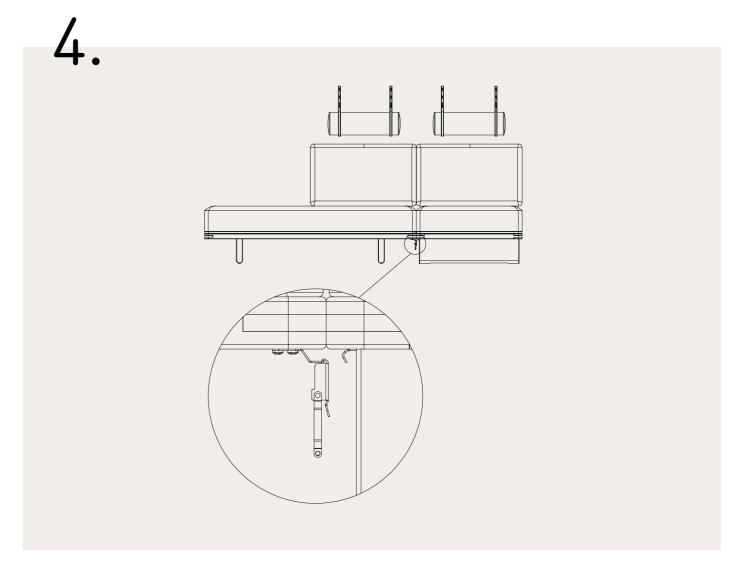

## BØRGE MOGENSEN BM0865

## ASSEMBLING INSTRUCTIONS







## BØRGE MOGENSEN BM0865



Medfølgende skruer/rawplugs er udlukkende til beton - og murstensvægge. Vælg skruer/ rawplugs som passer til væggens materiale.

The accompanying screws and wall plugs are intended exclusively for brick and concrete walls

2x 8x 0x 4x 1x



















## EVERY PIECE COMES WITH A STORY

When you choose a Carl Hansen & Søn product, you gain more than just a piece of furniture.

You become part of a proud tradition of distinctive and beautiful craftsmanship, where nothing has been left to chance. Where all furniture is manufactured with great love for design and the history of the crafting process. Where each piece passes through numerous expert hands before taking pride of place in your chosen space, recounting a story of masterful design in quality wood from sustainable forrests.