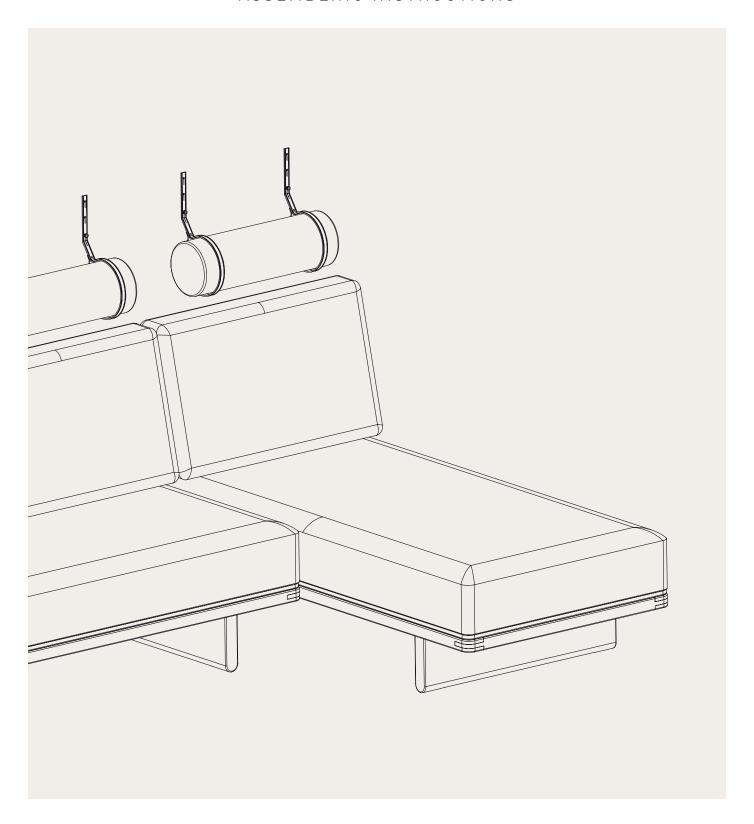

## BØRGE MOGENSEN BM0865

Medfølgende skruer/rawplugs er udlukkende til beton - og murstensvægge. Vælg skruer/ rawplugs som passer til væggens materiale.

The accompanying screws and wall plugs are intended exclusively for brick and concrete walls