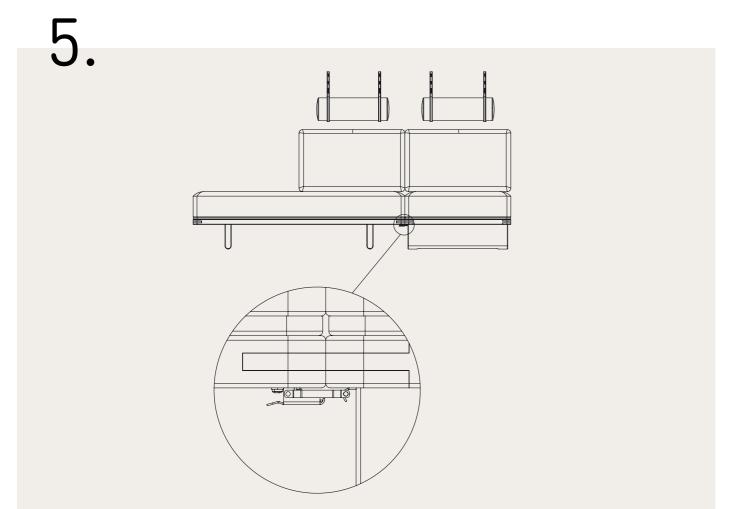

## BØRGE MOGENSEN BM0865

## ASSEMBLING INSTRUCTIONS







## BØRGE MOGENSEN BM0865



Medfølgende skruer/rawplugs er udlukkende til beton - og murstensvægge. Vælg skruer/ rawplugs som passer til væggens materiale.

The accompanying screws and wall plugs are intended exclusively for brick and concrete walls

2x 8x 0x 4x 1x



















## EVERY PIECE COMES WITH A STORY

When you choose a Carl Hansen & Søn product, you gain more than just a piece of furniture.

You become part of a proud tradition of distinctive and beautiful craftsmanship, where nothing has been left to chance. Where all furniture is manufactured with great love for design and the history of the crafting process. Where each piece passes through numerous expert hands before taking pride of place in your chosen space, recounting a story of masterful design in quality wood from sustainable forrests.