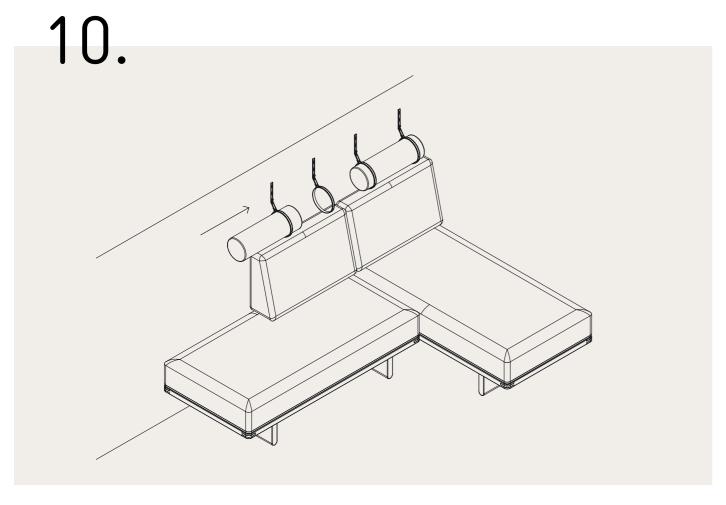

## BØRGE MOGENSEN BM0865

## ASSEMBLING INSTRUCTIONS







## BØRGE MOGENSEN BM0865



Medfølgende skruer/rawplugs er udlukkende til beton - og murstensvægge. Vælg skruer/ rawplugs som passer til væggens materiale.

The accompanying screws and wall plugs are intended exclusively for brick and concrete walls

2x 8x 0x 4x 1x



















## EVERY PIECE COMES WITH A STORY

When you choose a Carl Hansen & Søn product, you gain more than just a piece of furniture.

You become part of a proud tradition of distinctive and beautiful craftsmanship, where nothing has been left to chance. Where all furniture is manufactured with great love for design and the history of the crafting process. Where each piece passes through numerous expert hands before taking pride of place in your chosen space, recounting a story of masterful design in quality wood from sustainable forrests.