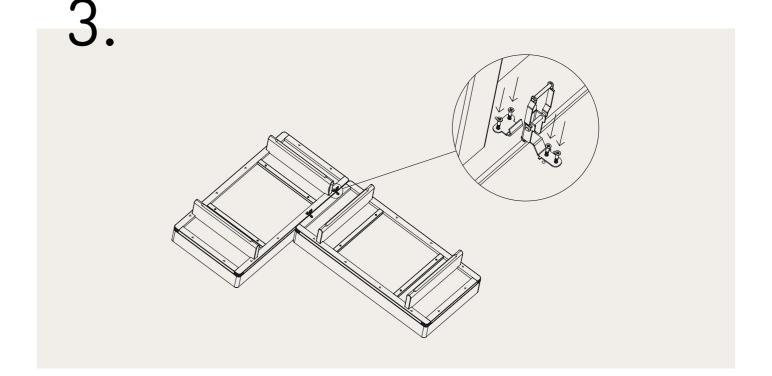

## BØRGE MOGENSEN BM0865

## ASSEMBLING INSTRUCTIONS







## BØRGE MOGENSEN BM0865



Medfølgende skruer/rawplugs er udlukkende til beton - og murstensvægge. Vælg skruer/ rawplugs som passer til væggens materiale.

The accompanying screws and wall plugs are intended exclusively for brick and concrete walls

2x 8x 0x 4x 1x



















## EVERY PIECE COMES WITH A STORY

When you choose a Carl Hansen & Søn product, you gain more than just a piece of furniture.

You become part of a proud tradition of distinctive and beautiful craftsmanship, where nothing has been left to chance. Where all furniture is manufactured with great love for design and the history of the crafting process. Where each piece passes through numerous expert hands before taking pride of place in your chosen space, recounting a story of masterful design in quality wood from sustainable forrests.