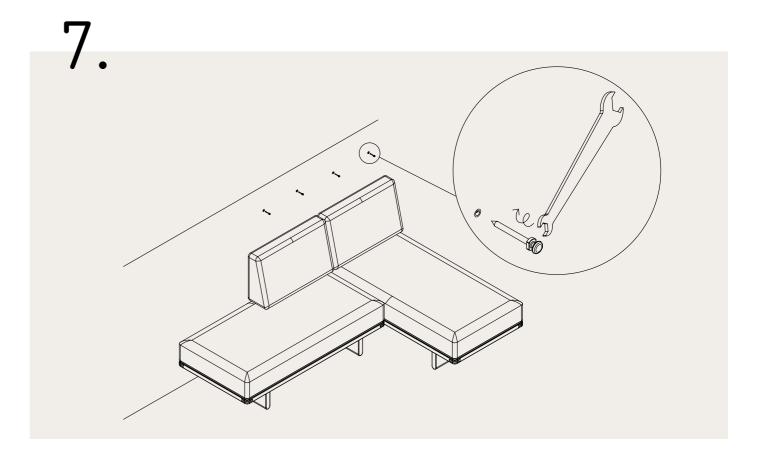

## BØRGE MOGENSEN BM0865

## ASSEMBLING INSTRUCTIONS







## BØRGE MOGENSEN BM0865



Medfølgende skruer/rawplugs er udlukkende til beton - og murstensvægge. Vælg skruer/ rawplugs som passer til væggens materiale.

The accompanying screws and wall plugs are intended exclusively for brick and concrete walls

2x 8x 0x 4x 1x



















## EVERY PIECE COMES WITH A STORY

When you choose a Carl Hansen & Søn product, you gain more than just a piece of furniture.

You become part of a proud tradition of distinctive and beautiful craftsmanship, where nothing has been left to chance. Where all furniture is manufactured with great love for design and the history of the crafting process. Where each piece passes through numerous expert hands before taking pride of place in your chosen space, recounting a story of masterful design in quality wood from sustainable forrests.