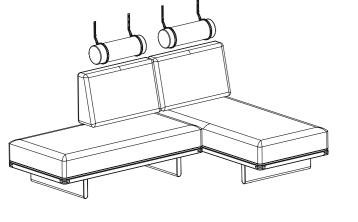

## BØRGE MOGENSEN BM0865

Medfølgende skruer/rawplugs er udlukkende til beton - og murstensvægge. Vælg skruer/ rawplugs som passer til væggens materiale.

The accompanying screws and wall plugs are intended exclusively for brick and concrete walls