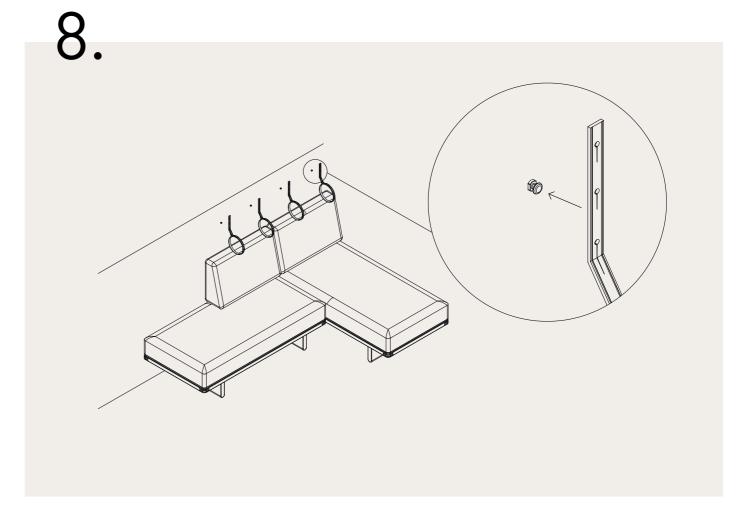

## BØRGE MOGENSEN BM0865

## ASSEMBLING INSTRUCTIONS







## BØRGE MOGENSEN BM0865



Medfølgende skruer/rawplugs er udlukkende til beton - og murstensvægge. Vælg skruer/ rawplugs som passer til væggens materiale.

The accompanying screws and wall plugs are intended exclusively for brick and concrete walls

2x 8x 0x 4x 1x



















## EVERY PIECE COMES WITH A STORY

When you choose a Carl Hansen & Søn product, you gain more than just a piece of furniture.

You become part of a proud tradition of distinctive and beautiful craftsmanship, where nothing has been left to chance. Where all furniture is manufactured with great love for design and the history of the crafting process. Where each piece passes through numerous expert hands before taking pride of place in your chosen space, recounting a story of masterful design in quality wood from sustainable forrests.