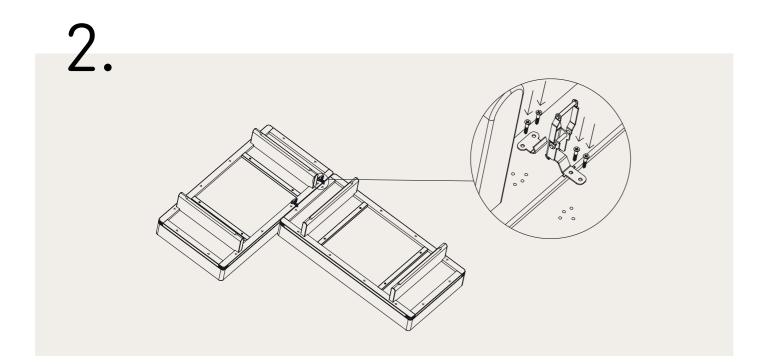

## BØRGE MOGENSEN BM0865

Medfølgende skruer/rawplugs er udlukkende til beton - og murstensvægge. Vælg skruer/ rawplugs som passer til væggens materiale.

The accompanying screws and wall plugs are intended exclusively for brick and concrete walls