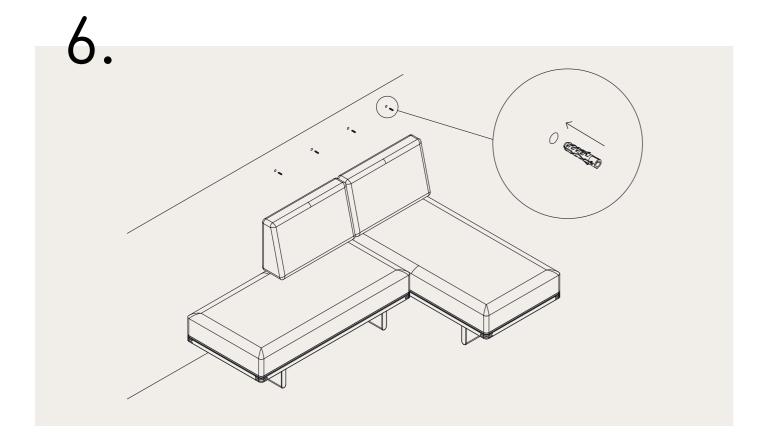

## BØRGE MOGENSEN BM0865

Medfølgende skruer/rawplugs er udlukkende til beton - og murstensvægge. Vælg skruer/ rawplugs som passer til væggens materiale.

The accompanying screws and wall plugs are intended exclusively for brick and concrete walls