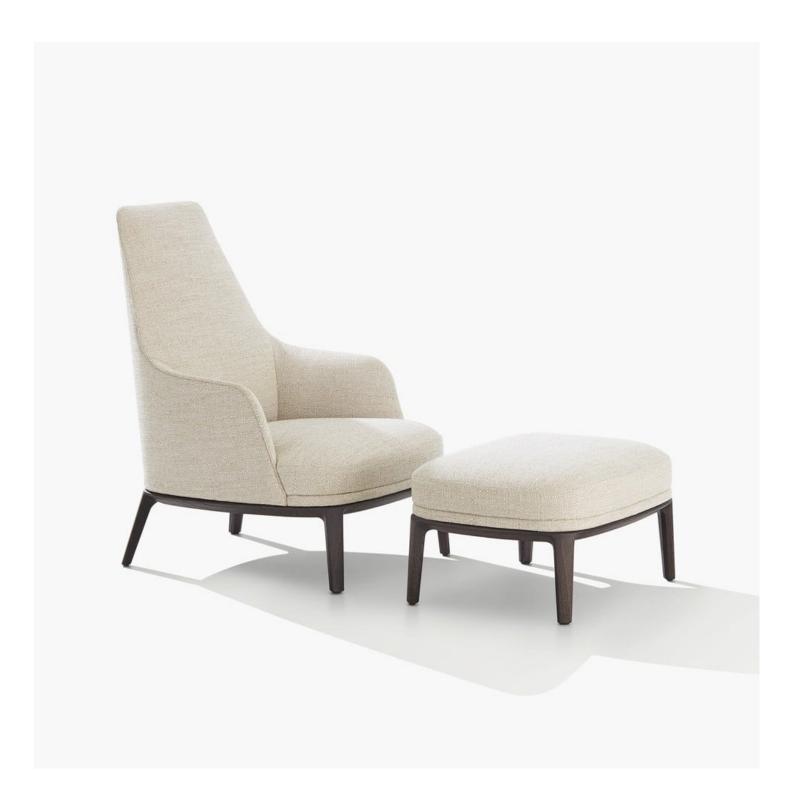

## **Poliform**

**DESCRIPTION** 

**Typolgy** Armchair

Base Solid wood

Structure Moulded flexible polyurethane, with parts in flexible multi-density polyurethane

**Pre-cover** Polyester padding, feather and cotton cloth

Final cover Removable in fabric or not removable in leather

Features Grosgrain perimetral insert in the colours as for samples

On request (inner/outer structure) can be covered with fabrics and/or leathers of different categories

Pouf On request (seat/perimetral band) can be covered with fabrics and/or leathers of different categories