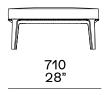

## **Poliform**



**DESCRIPTION** 

**Typolgy** Armchair

Base Solid wood

Structure Moulded flexible polyurethane, with parts in flexible multi-density polyurethane

**Pre-cover** Polyester padding, feather and cotton cloth

Final cover Removable in fabric or not removable in leather

Features Grosgrain perimetral insert in the colours as for samples

On request (inner/outer structure) can be covered with fabrics and/or leathers of different categories

Pouf On request (seat/perimetral band) can be covered with fabrics and/or leathers of different categories

## **Poliform**

## DIMENSIONS