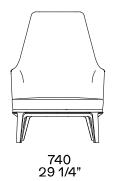

## **Poliform**



**DESCRIPTION** 

**Typolgy** Armchair

Base Solid wood

Structure Moulded flexible polyurethane, with parts in flexible multi-density polyurethane

**Pre-cover** Polyester padding, feather and cotton cloth

Final cover Removable in fabric or not removable in leather

Features Grosgrain perimetral insert in the colours as for samples

On request (inner/outer structure) can be covered with fabrics and/or leathers of different categories

Pouf On request (seat/perimetral band) can be covered with fabrics and/or leathers of different categories

## **Poliform**

## DIMENSIONS