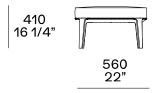

## **Poliform**



**DESCRIPTION** 

**Typolgy** Armchair

Base Solid wood

Structure Moulded flexible polyurethane, with parts in flexible multi-density polyurethane

**Pre-cover** Polyester padding, feather and cotton cloth

Final cover Removable in fabric or not removable in leather

Features Grosgrain perimetral insert in the colours as for samples

On request (inner/outer structure) can be covered with fabrics and/or leathers of different categories

Pouf On request (seat/perimetral band) can be covered with fabrics and/or leathers of different categories

## **Poliform**

## DIMENSIONS