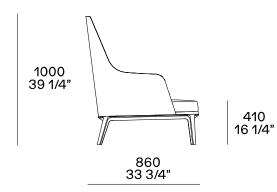

## **Poliform**



**DESCRIPTION** 

**Typolgy** Armchair

Base Solid wood

Structure Moulded flexible polyurethane, with parts in flexible multi-density polyurethane

**Pre-cover** Polyester padding, feather and cotton cloth

Final cover Removable in fabric or not removable in leather

Features Grosgrain perimetral insert in the colours as for samples

On request (inner/outer structure) can be covered with fabrics and/or leathers of different categories

Pouf On request (seat/perimetral band) can be covered with fabrics and/or leathers of different categories

## **Poliform**

## DIMENSIONS