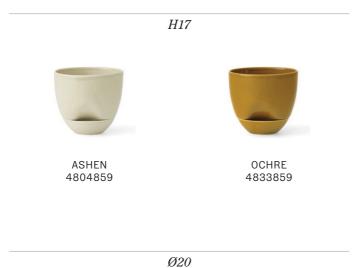

## TECHNICAL SPECIFICATIONS

| PRODUCTION PROCESS The planters are made using slip cast |
|----------------------------------------------------------|
| COLOUR<br>Ashen                                          |
| Ochre                                                    |
|                                                          |

MATERIALS

Glazed stoneware, nylon rope

WEIGHT Ø12: 0,548 kg / 1,21 lb Ø20: 1,685 kg / 3,71 lb DIMENSIONS

*Ø12* H: 12 cm / 4,7" Ø: 12 cm / 4,7" H: 20 cm / 7,8" Ø: 20 cm / 7,8"

Indoor. For outdoor use please follow care