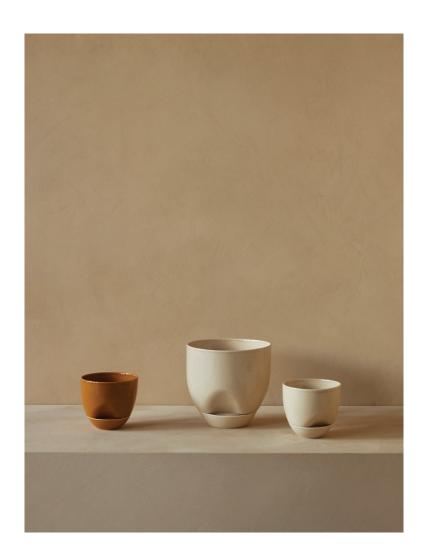

## **HYDROUS PLANTER** Designed by Audo

Ensuring hassle-free plant care, this selfwatering pot allows the plant to draw water to its roots as needed. Simply fill the saucer with water and let the nylon wick work its magic. For indoor use only. For outdoor use, follow the care and maintenance guide.

## TECHNICAL SPECIFICATIONS

| PRODUCTION PROCESS The planters are made using slip cast |
|----------------------------------------------------------|
| COLOUR<br>Ashen                                          |
| Ochre                                                    |
|                                                          |

MATERIALS

Glazed stoneware, nylon rope

WEIGHT Ø12: 0,548 kg / 1,21 lb Ø20: 1,685 kg / 3,71 lb DIMENSIONS

*Ø12* H: 12 cm / 4,7" Ø: 12 cm / 4,7" H: 20 cm / 7,8" Ø: 20 cm / 7,8"

Indoor. For outdoor use please follow care