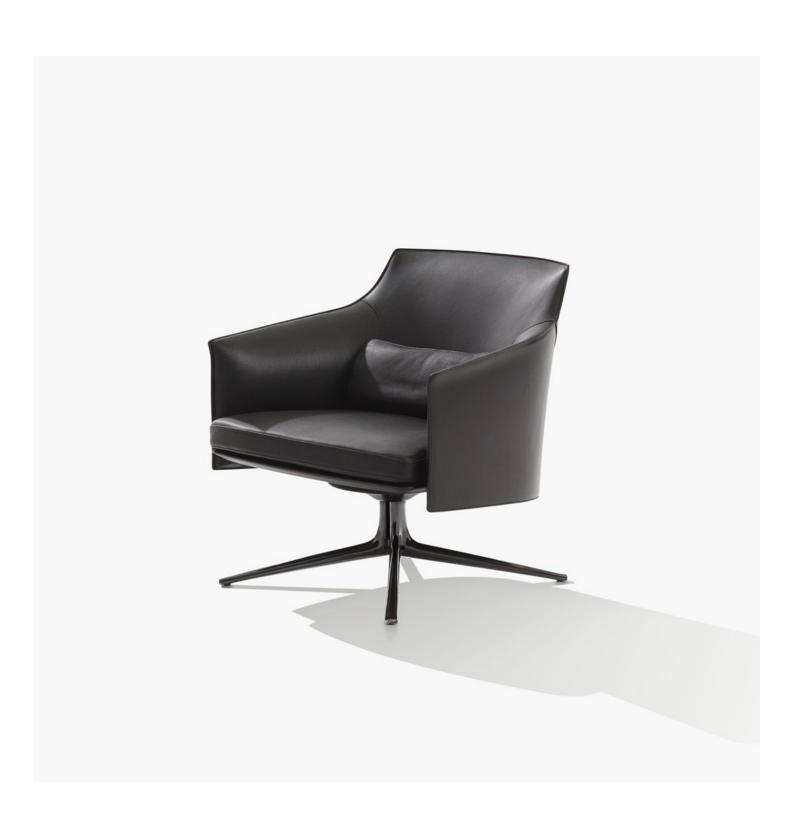

## Poliform

STANFORD Jean-Marie Massaud, 2016

| DESCRIPTION                              |                                                                         |
|------------------------------------------|-------------------------------------------------------------------------|
| Туроlоду                                 | Armchair                                                                |
| Structure                                | Compact polyurethane, with with inside element in flexible polyurethane |
| Final cover                              | Not removable cover in fabric, leather, or hide                         |
| Under-seat                               | In compact polyurethane, cover in fabric - leather not removable        |
| Seat cushion                             | In flexible multi-density polyurethane, pre-cover in polyester padding  |
| Swivel base                              | Die-cast aluminium                                                      |
| Structure kidneyrest cushion             | Compact polyurethane                                                    |
| Pre-cover kidneyrest cushion             | Parts in white cotton with feather and parts of polyester padding       |
| Final stretched cover kidneyrest cushion | Removable in fabric and not removable in leather                        |