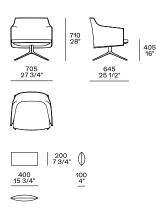

removable cover in fabric, leather, or hide                         |
| Under-seat                               | In compact polyurethane, cover in fabric - leather not removable        |
| Seat cushion                             | In flexible multi-density polyurethane, pre-cover in polyester padding  |
| Swivel base                              | Die-cast aluminium                                                      |
| Structure kidneyrest cushion             | Compact polyurethane                                                    |
| Pre-cover kidneyrest cushion             | Parts in white cotton with feather and parts of polyester padding       |
| Final stretched cover kidneyrest cushion | Removable in fabric and not removable in leather                        |

## DIMENSIONS



Kidneyrest cushion