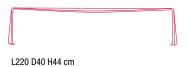

### BENCH

Bench in curved aluminium. Finishes: aluminium lacquered or gloss painted in white, red or black coffe colour. Suitable for outdoor. Avaliable in 3 lengths.

### **LE BANC**

L120 D40 H44 cm