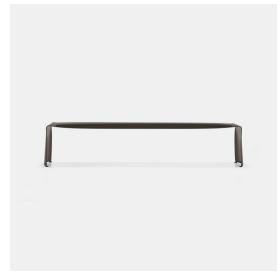

## LE BANC

## Designed by Xavier Lust

An icon of lightweight and thinness, that fits easily in private residences, as well as in museums, public gardens, waiting rooms, community venues. Indoor and outdoor spaces, therefore for this bench with an aluminium soul, whose strong personality is due to the extraordinary flexibility of this material.

A bench that sends a continuity and compactness feeling since it is composed either of a single aluminium painted bent sheet, or gloss lacquered sheet in white, red or in the new finishing black coffee. What strikes the most is the sheet: only 6 mm thick! With this creation, Xavier Lust harmoniously combined design, material and function, in a brilliant and original way.

### BENCH

Bench in curved aluminium. Finishes: aluminium lacquered or gloss painted in white, red or black coffe colour. Suitable for outdoor. Avaliable in 3 lengths.

### **LE BANC**

L120 D40 H44 cm