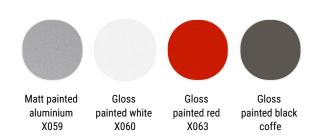

ee. What strikes the most is the sheet: only 6 mm thick! With this creation, Xavier Lust harmoniously combined design, material and function, in a brilliant and original way.

#### LE BANC IN SHORT

- Compactness and lightweight
- Simple but original design
- Fit for indoor and outdoor spaces.

### BENCH

Bench in curved aluminium. Finishes: aluminium lacquered or gloss painted in white, red or black coffe colour. Suitable for outdoor. Avaliable in 3 lengths.

### **LE BANC**





L120 D40 H44 cm





## Finishing

The number in the dot corresponds to the number of colour/material finish.

Here below, in the section FINISH OPTIONS, please note all the colours of the materials used for this product.

## **BENCH**

## Structure



Aluminium

# Finish options

## **STRUCTURE**

## Aluminium