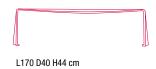

### BENCH

Bench in curved aluminium. Finishes: aluminium lacquered or gloss painted in white, red or black coffe colour. Suitable for outdoor. Avaliable in 3 lengths.

### **LE BANC**

L120 D40 H44 cm