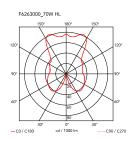

Table Mounting Indoor Environment

Finish Fumée, Transparent

Weight 3.1 Kg

Light sources available 1 x HSGS E27 70W 2800K 1180lm - RF20405 -

DIMM.

1 x LED E27 21W 3000K 2452lm A65 - RF26998

- DIMM.

**Emergency** Without

Switching On the cable there is a traditional dimmer

which allows the regulation of light.

Voltage 220-240V 100W Power Νo **Battery** Supply included Yes

Cord Length 1640 mm

Materials Aluminum, Methacrylate, Polycarbonate