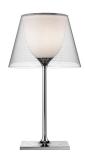

## **KTribe Table 1**

by Philippe Starck, 2007

Table luminaire providing diffused lighting. Base, rod support and diffuser support in die-cast, polished Zamak alloy. Polished aluminum tubular. Injection-molded, matte black PA (Nylon) base cover. Injection-molded PC (polycarbonate) opal inner diffuser. Outer diffuser in transparent or fumée PMMA (polymethylmethacrylate).

Table Mounting Indoor Environment

Finish Fumée, Transparent

Weight 3.1 Kg

Light sources available 1 x HSGS E27 70W 2800K 1180lm - RF20405 -

DIMM.

1 x LED E27 21W 3000K 2452lm A65 - RF26998

- DIMM.

**Emergency** Without

Colors F6263000 - Transparent

📄 F6263030 - Fumée

Certificate (€ **%**<sup>03</sup> **F** |P |D |D