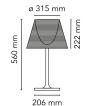

Table Mounting Indoor Environment

Finish Fumée, Transparent

Weight 3.1 Kg

Light sources available 1 x HSGS E27 70W 2800K 1180lm - RF20405 -

DIMM.

1 x LED E27 21W 3000K 2452lm A65 - RF26998

- DIMM.

**Emergency** Without