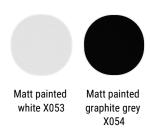

aterial that provides great resistance to impact, scratches and aging.



#### WHITE OR BLACK SHELL







**sled base** L52 D48 cm seat H44 / H65 / H78 cm

**OPTIONS** 







VN 4-legged steel base L56 D56 seat H44 cm L54 D54 seat H65 / 78 cm



**LEM 4-legged base** L65 D65 seat H44 cm







VN 4-legged oak base L56 D56 seat H44 cm L54 D54 seat H65 / H78 cm

# Finishing

The number in the dot corresponds to the number of colour/material finish.

Here below, in the section FINISH OPTIONS, please note all the colours of the materials used for this product.

### STOOL

### Base









Sled

VN 4-legged steel base VN 4-legged oak base

base

### Shell



Plastic

# Finish options

### **BASE**

#### Sled



### VN 4-legged steel base



### VN 4-legged oak base



### LEM 4-legged base



### **SHELL**

### Plastic



Plastic white

Plastic black