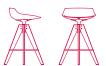

#### WHITE OR BLACK SHELL

**sled base** L52 D48 cm seat H44 / H65 / H78 cm

**OPTIONS** 

VN 4-legged steel base L56 D56 seat H44 cm L54 D54 seat H65 / 78 cm

**LEM 4-legged base** L65 D65 seat H44 cm

VN 4-legged oak base L56 D56 seat H44 cm L54 D54 seat H65 / H78 cm

### LEM 4-legged base