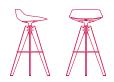

#### WHITE OR BLACK SHELL

**sled base** L52 D48 cm seat H44 / H65 / H78 cm

**OPTIONS** 

VN 4-legged steel base L56 D56 seat H44 cm L54 D54 seat H65 / 78 cm

**LEM 4-legged base** L65 D65 seat H44 cm

VN 4-legged oak base L56 D56 seat H44 cm L54 D54 seat H65 / H78 cm

### Base

Sled

VN 4-legged steel base VN 4-legged oak base

base

### VN 4-legged steel base

### VN 4-legged oak base