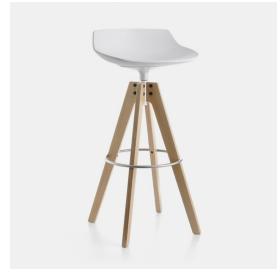

## FLOW STOOL

### Designed by Jean Marie Massaud

A family of stools of great impact and comfort completing the Flow Collection. Flow Stool in matt white and black shell made from polyurethane, available with VN 4-legged oak base (seat H44, 65 and 78cm), sled base, (seat H44, 65 and 78cm), VN 4-legged base in steel (seat H44, 65 and 78cm) and 4-legged LEM base (seat H44, 65 and 78cm). Optional upholstered PAD.

#### WHITE OR BLACK SHELL

**sled base** L52 D48 cm seat H44 / H65 / H78 cm

**OPTIONS** 

VN 4-legged steel base L56 D56 seat H44 cm L54 D54 seat H65 / 78 cm

**LEM 4-legged base** L65 D65 seat H44 cm

VN 4-legged oak base L56 D56 seat H44 cm L54 D54 seat H65 / H78 cm