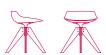

#### WHITE OR BLACK SHELL

**sled base** L52 D48 cm seat H44 / H65 / H78 cm

**OPTIONS** 

VN 4-legged steel base L56 D56 seat H44 cm L54 D54 seat H65 / 78 cm

**LEM 4-legged base** L65 D65 seat H44 cm

VN 4-legged oak base L56 D56 seat H44 cm L54 D54 seat H65 / H78 cm

### Base

Sled

VN 4-legged steel base VN 4-legged oak base

base

### VN 4-legged steel base

### VN 4-legged oak base