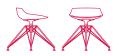

#### WHITE OR BLACK SHELL

**sled base** L52 D48 cm seat H44 / H65 / H78 cm

**OPTIONS** 

VN 4-legged steel base L56 D56 seat H44 cm L54 D54 seat H65 / 78 cm

**LEM 4-legged base** L65 D65 seat H44 cm

VN 4-legged oak base L56 D56 seat H44 cm L54 D54 seat H65 / H78 cm

#### Sled