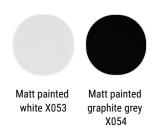

ne used, called TECH®, is a high-density structural material that provides great resistance to impact, scratches and aging.



#### WHITE OR BLACK SHELL







**sled base** L52 D48 cm seat H44 / H65 / H78 cm

**OPTIONS** 







VN 4-legged steel base L56 D56 seat H44 cm L54 D54 seat H65 / 78 cm



**LEM 4-legged base** L65 D65 seat H44 cm







VN 4-legged oak base L56 D56 seat H44 cm L54 D54 seat H65 / H78 cm

# Finishing

The number in the dot corresponds to the number of colour/material finish.

Here below, in the section FINISH OPTIONS, please note all the colours of the materials used for this product.

### STOOL

### Base









Sled

VN 4-legged steel base VN 4-legged oak base

base

### Shell



Plastic

# Finish options

### **BASE**

#### Sled



### VN 4-legged steel base



### VN 4-legged oak base



### LEM 4-legged base



### **SHELL**

### Plastic



Plastic white

Plastic black