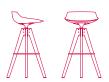

### Designed by Jean Marie Massaud

A family of stools of great impact and comfort completing the Flow Collection. Flow Stool in matt white and black shell made from polyurethane, available with VN 4-legged oak base (seat H44, 65 and 78cm), sled base, (seat H44, 65 and 78cm), VN 4-legged base in steel (seat H44, 65 and 78cm) and 4-legged LEM base (seat H44, 65 and 78cm). Optional upholstered PAD.

#### WHITE OR BLACK SHELL

**sled base** L52 D48 cm seat H44 / H65 / H78 cm

**OPTIONS** 

VN 4-legged steel base L56 D56 seat H44 cm L54 D54 seat H65 / 78 cm

**LEM 4-legged base** L65 D65 seat H44 cm

VN 4-legged oak base L56 D56 seat H44 cm L54 D54 seat H65 / H78 cm