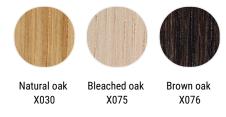

high-density structural material that provides great resistance to impact, scratches and aging.



#### WHITE OR BLACK SHELL







**sled base** L52 D48 cm seat H44 / H65 / H78 cm

**OPTIONS** 







VN 4-legged steel base L56 D56 seat H44 cm L54 D54 seat H65 / 78 cm



**LEM 4-legged base** L65 D65 seat H44 cm







VN 4-legged oak base L56 D56 seat H44 cm L54 D54 seat H65 / H78 cm

# Finishing

The number in the dot corresponds to the number of colour/material finish.

Here below, in the section FINISH OPTIONS, please note all the colours of the materials used for this product.

### STOOL

### Base









Sled

VN 4-legged steel base VN 4-legged oak base

base

### Shell



Plastic

# Finish options

### **BASE**

#### Sled



### VN 4-legged steel base



### VN 4-legged oak base



### LEM 4-legged base



### **SHELL**

### Plastic



Plastic white

Plastic black