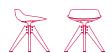

### Designed by Jean Marie Massaud

A family of stools of great impact and comfort completing the Flow Collection. Flow Stool in matt white and black shell made from polyurethane, available with VN 4-legged oak base (seat H44, 65 and 78cm), sled base, (seat H44, 65 and 78cm), VN 4-legged base in steel (seat H44, 65 and 78cm) and 4-legged LEM base (seat H44, 65 and 78cm). Optional upholstered PAD.

#### WHITE OR BLACK SHELL

**sled base** L52 D48 cm seat H44 / H65 / H78 cm

**OPTIONS** 

VN 4-legged steel base L56 D56 seat H44 cm L54 D54 seat H65 / 78 cm

**LEM 4-legged base** L65 D65 seat H44 cm

VN 4-legged oak base L56 D56 seat H44 cm L54 D54 seat H65 / H78 cm