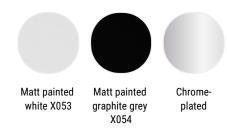

# Finishing

The number in the dot corresponds to the number of colour/material finish.

Here below, in the section FINISH OPTIONS, please note all the colours of the materials used for this product.

# Finish options

### **SHELL**

### Plastic

Plastic white

Plastic black