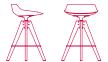

### Designed by Jean Marie Massaud

A family of stools of great impact and comfort completing the Flow Collection. Flow Stool in matt white and black shell made from polyurethane, available with VN 4-legged oak base (seat H44, 65 and 78cm), sled base, (seat H44, 65 and 78cm), VN 4-legged base in steel (seat H44, 65 and 78cm) and 4-legged LEM base (seat H44, 65 and 78cm). Optional upholstered PAD.

#### WHITE OR BLACK SHELL

**sled base** L52 D48 cm seat H44 / H65 / H78 cm

**OPTIONS** 

VN 4-legged steel base L56 D56 seat H44 cm L54 D54 seat H65 / 78 cm

**LEM 4-legged base** L65 D65 seat H44 cm

VN 4-legged oak base L56 D56 seat H44 cm L54 D54 seat H65 / H78 cm