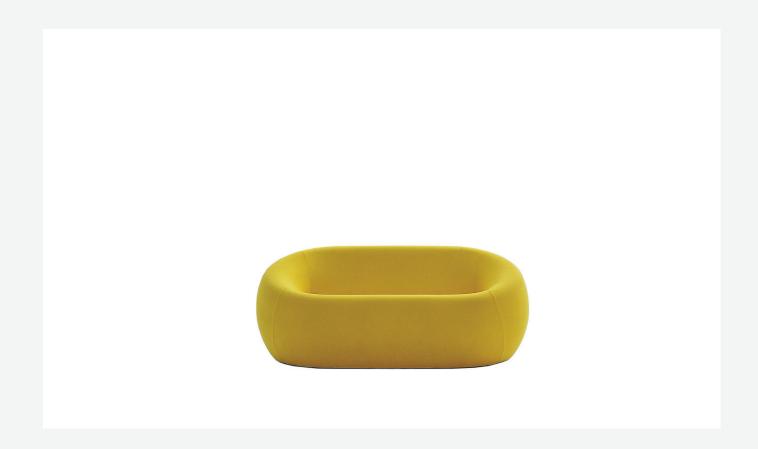

## Description

Designed in 1969, right from the onset the Up series – of which Serie Up 2000 is an evolution – has been one of the most outstanding expressions of design with its expressive shapes upholstered with elastic fabric. This innovative solution, designed as a fragment of contemporary art to be offered to a wide audience, stems from B&B Italia's extensive technological know-how in terms of polyurethane injection moulding. The series consists of seven pieces, including the sofa upholstered in a variety of colours.