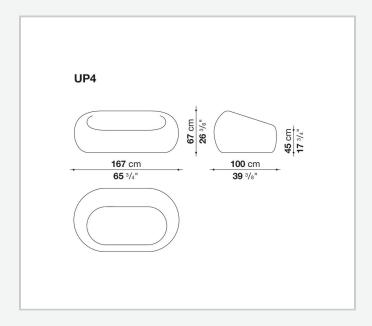

## Serie Up 2000

**SOFAS** 

2000

Gaetano Pesce



## Description

Designed in 1969, right from the onset the Up series – of which Serie Up 2000 is an evolution – has been one of the most outstanding expressions of design with its expressive shapes upholstered with elastic fabric. This innovative solution, designed as a fragment of contemporary art to be offered to a wide audience, stems from B&B Italia's extensive technological know-how in terms of polyurethane injection moulding. The series consists of seven pieces, including the sofa upholstered in a variety of colours.

## Technical information

Upholstery

Bayfit® flexible cold shaped polyurethane foam **Bottom base** 100% jute fabric, PVC trimming

fabric in limited categories

## Technical drawings



2