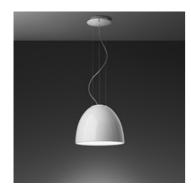

# Nur Gloss Mini LED - Suspension - White

## **DESCRIPTION:**

A new perfectly smooth and polished finish gives elegance to the classic Nur model. Painted aluminium body lamp; diffuser in thermoplastic material; upper cap in borosilicate sanded glass.

All the versions are encased in a diffuser at the bottom.

COLOUR

# DIMENSIONS

 Height:
 cm 28.5

 Diameter:
 cm 36

 Base Diameter:
 cm 18

 Max Height from ceiling:
 cm 220

 Glow Wire Test:
 650°C