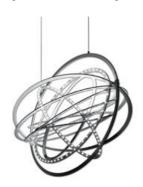

# **DESCRIPTION:**

Suspension lamp, coordinated with the wall lamp model. Nine concentric mobile ellipses obtained from a single aluminium plate support a circuit of 384 white Leds; the ellipses rotate independently on two different axes, enabling the light emission to be directed and numerous spatial configurations to be obtained at the same time. When the device is closed it is completely flat.