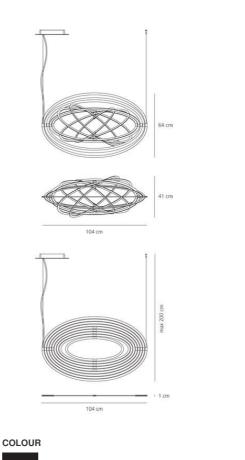

DIMENSIONS

DIMENSIONS

 Length:
 cm 104

 Width:
 cm 41

 Max Height from ceiling:
 cm 200

 Rotation:
 360