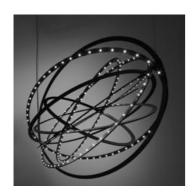

# **Copernico Suspension - Black**

# **DESCRIPTION:**

Suspension lamp, coordinated with the wall lamp model. Nine concentric mobile ellipses obtained from a single aluminium plate support a circuit of 384 white Leds; the ellipses rotate independently on two different axes, enabling the light emission to be directed and numerous spatial configurations to be obtained at the same time. When the device is closed it is completely flat.