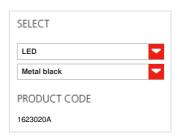

### TECHNICAL DATA SHEET

FEATURES
Product name: Copernico Suspension -

Black

Article Code: 1623020A
Colour: Metal black
Material: Aluminum
Series: Design
Environment: Indoor

OPTICS

Emission: Diffused, direct, indirect