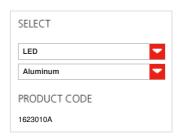

### TECHNICAL DATA SHEET

FEATURES
Product name: Copernico Suspension -

Black

Article Code: 1623020A
Colour: Metal black
Material: Aluminum
Series: Design
Environment: Indoor

OPTICS

Emission: Diffused, direct, indirect

#### Dimmable

FEATURES
Product name: Copernico Suspension -

Aluminum
Article Code: 1623010A
Colour: Aluminum
Material: Aluminum
Series: Design
Environment: Indoor

OPTICS

Emission: Diffused, direct, indirect