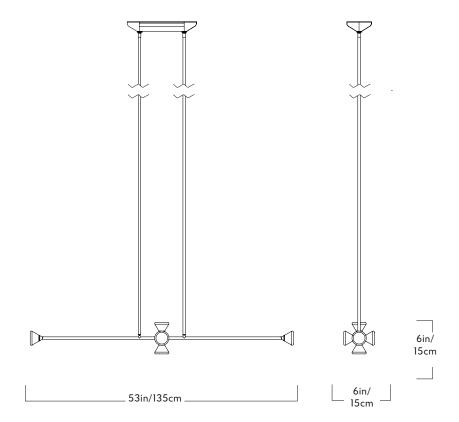

# Apollo

# Finish

# Series Apollo

Product

Chandelier - 6 Lights

# <u>Dimensions</u>

L 53in/135cm x W 6in/15cm x H 6in/15cm

### **Shipping Dimensions**

L 63in/160cm x W 19in/48cm x H 15in/38cm

### Weight

8.5lb/3.8kg

### <u>Materials</u>

Brass, Aluminum, Glass, White Oak

# Chandelier - 6 Lights

## Finishes/Colors

Matte black / Brushed brass, Matte black / Brushed aluminum, Matte ivory / Brushed brass, Matte ivory / Brushed aluminum, Brushed brass

## Suspension

1/2-inch steel stems(2) in matching metal finish. 35-inch length included with lamp. 96-inch length available for additional cost. Stem length can be adjusted on site.

#### Canony

L 14in x W 5in x H 2in solid white-oak. Available in 2 coordinating finishes: Oxidized oak / Matte black, Whitewashed oak / Matte ivory