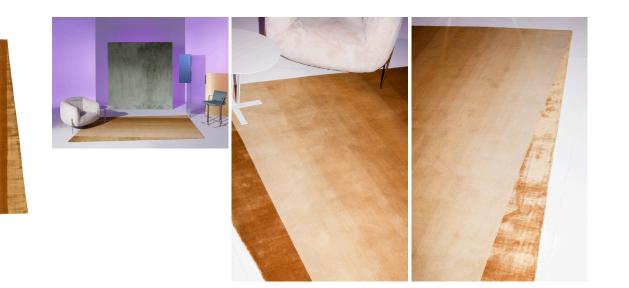

## DUSK

#### cc-tapis.

METROQUADRO COLLECTION

designed by cc-tapis design-lab

handmade rugs

| DUSK                                                 |                                                      |                                                      | METR(<br>des                                         |
|------------------------------------------------------|------------------------------------------------------|------------------------------------------------------|------------------------------------------------------|
| MODEL                                                |                                                      |                                                      |                                                      |
| Dusk Gold                                            | Dusk Forest                                          | Dusk Cipria                                          | Dusk Antracite                                       |
|                                                      |                                                      |                                                      |                                                      |
| COLOR<br>Gold                                        | Forest                                               | Cipria                                               | Antracite                                            |
| DIMENSIONS                                           |                                                      |                                                      |                                                      |
| 230×300 cm                                           | 230x300 cm                                           | 230x300 cm                                           | 230x300 cm                                           |
| MATERIALS                                            |                                                      |                                                      |                                                      |
| cotton weave, himalayan<br>wool and bamboo silk pile |
| QUALITY                                              |                                                      |                                                      |                                                      |
| hand-knotted                                         | hand-knotted                                         | hand-knotted                                         | hand-knotted                                         |
|                                                      |                                                      |                                                      |                                                      |
| CUSTOMIZATION                                        |                                                      |                                                      |                                                      |