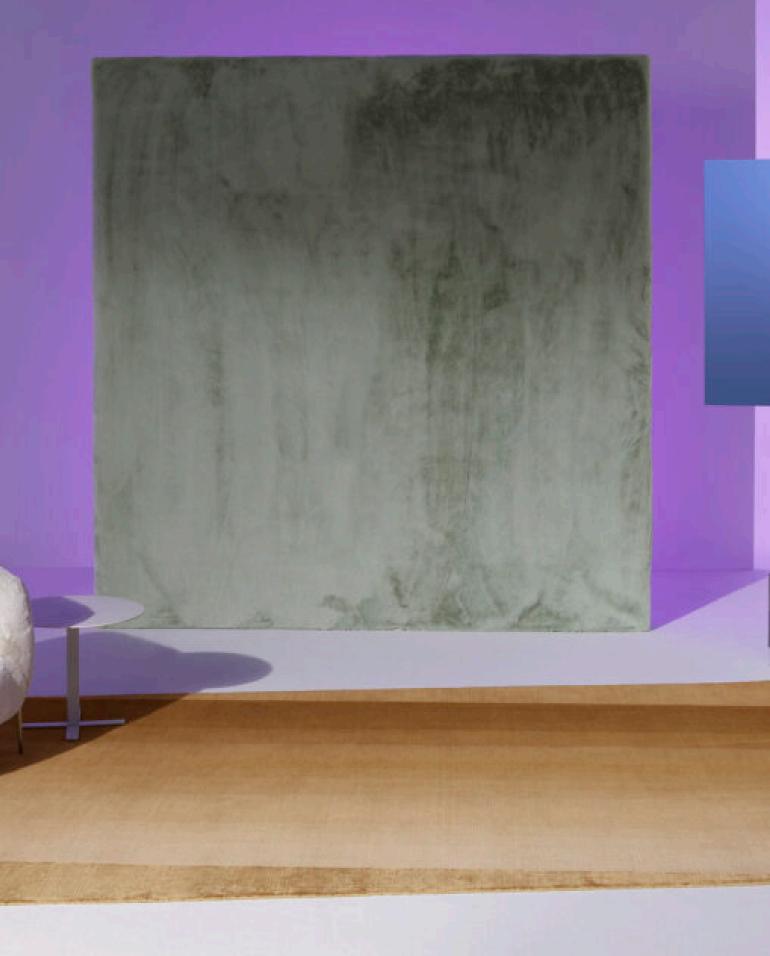

## DUSK

#### cc-tapis.

METROQUADRO COLLECTION

designed by cc-tapis design-lab

handmade rugs

| DUSK                                                 |                                                      |                                                      | METR(<br>des                                         |
|------------------------------------------------------|------------------------------------------------------|------------------------------------------------------|------------------------------------------------------|
| MODEL                                                |                                                      |                                                      |                                                      |
| Dusk Gold                                            | Dusk Forest                                          | Dusk Cipria                                          | Dusk Antracite                                       |
|                                                      |                                                      |                                                      |                                                      |
| COLOR<br>Gold                                        | Forest                                               | Cipria                                               | Antracite                                            |
| DIMENSIONS                                           |                                                      |                                                      |                                                      |
| 230×300 cm                                           | 230x300 cm                                           | 230x300 cm                                           | 230x300 cm                                           |
| MATERIALS                                            |                                                      |                                                      |                                                      |
| cotton weave, himalayan<br>wool and bamboo silk pile |
| QUALITY                                              |                                                      |                                                      |                                                      |
| hand-knotted                                         | hand-knotted                                         | hand-knotted                                         | hand-knotted                                         |
|                                                      |                                                      |                                                      |                                                      |
| CUSTOMIZATION                                        |                                                      |                                                      |                                                      |