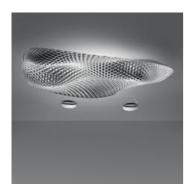

## **Cosmic Angel Ceiling**

#### **DESCRIPTION:**

"My concept way to freeze a moment that seemed to be created by air rolling over a thin sheet, achieving a very natural flow and rhythm in the lightweight sculptural skin. Ultimately it appears to be suspended in anti gravity on a cushion of air....like the cosmos in the complex forms and geometries that seem to defy explanation and create a sense of infinity.' Materials: body lamp - reflector made of thermoplastic material; die-cast aluminium lighting units; upper diffuser in opal methacrylate.