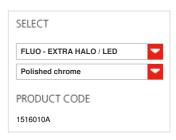

#### **FEATURES**

Product name: Cosmic Angel Ceiling Article Code: 1516010A Colour: Polished chrome Material: ABS, aluminium Design, Hydro Series:

Environment: Indoor

**OPTICS** 

Emission: Indirect

**DIMENSIONS** 