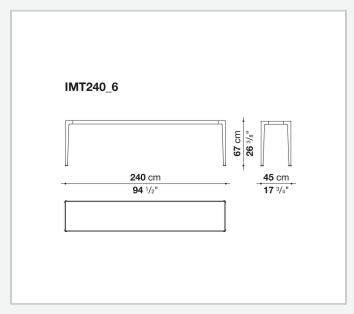

## Mirto Indoor

**COMPLEMENTS** 

2016

Antonio Citterio



### Description

The console of the Mirto Indoor series stands out for its austere design, reduced thicknesses, precise details and a wide range of materials and finishes. The tops come in several versions: glass, marble, different coloured woods that match the painted die-cast aluminium frame.

### Technical information

#### Frame

die-cast aluminium and aluminium extrusions

#### Top

veneered MDF wood fibre panel, glass or marble (matt polyester finish or glossy polyester finish)

#### **Ferrules**

thermoplastic elastomer

1

# Technical drawings







2 3/31/25