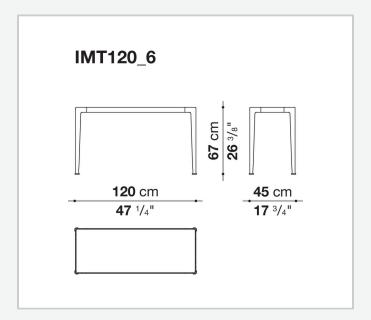

## Mirto Indoor

**COMPLEMENTS** 

2016

Antonio Citterio



### Description

The console of the Mirto Indoor series stands out for its austere design, reduced thicknesses, precise details and a wide range of materials and finishes. The tops come in several versions: glass, marble, different coloured woods that match the painted die-cast aluminium frame.

### Technical information

#### Frame

die-cast aluminium and aluminium extrusions

#### Top

veneered MDF wood fibre panel, glass or marble (matt polyester finish or glossy polyester finish)

#### **Ferrules**

thermoplastic elastomer

1

# Technical drawings







2 3/31/25