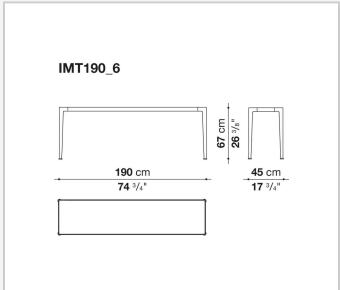

## Mirto Indoor

**COMPLEMENTS** 

2016

Antonio Citterio



### Description

The console of the Mirto Indoor series stands out for its austere design, reduced thicknesses, precise details and a wide range of materials and finishes. The tops come in several versions: glass, marble, different coloured woods that match the painted die-cast aluminium frame.

### Technical information

#### Frame

die-cast aluminium and aluminium extrusions

#### Top

veneered MDF wood fibre panel, glass or marble (matt polyester finish or glossy polyester finish)

#### **Ferrules**

thermoplastic elastomer

1

# Technical drawings







2 3/31/25