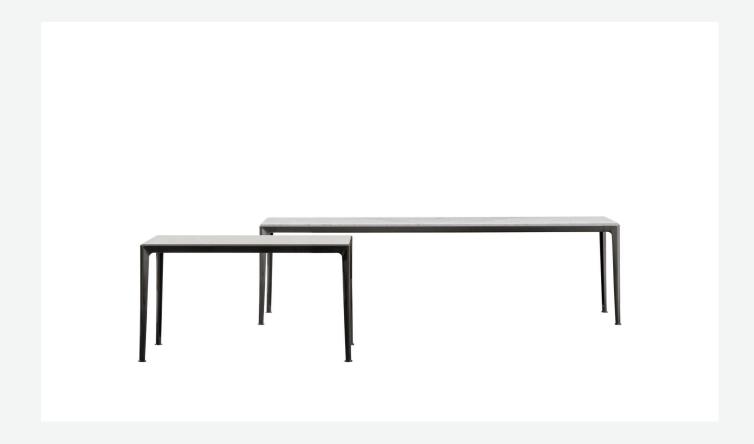

### Description

The console of the Mirto Indoor series stands out for its austere design, reduced thicknesses, precise details and a wide range of materials and finishes. The tops come in several versions: glass, marble, different coloured woods that match the painted die-cast aluminium frame.