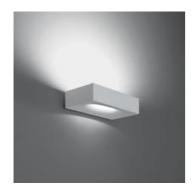

## DESCRIPTION:

Wall lamp. Die-cast painted aluminium.

Lamp included.

## DESCRIPTION:

Wall lamp. Die-cast painted aluminium.