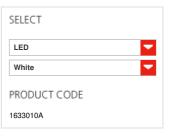

## TECHNICAL DATA SHEET

FEATURES

Product name: Melete wall white LED

3000K

Article Code: 1633010A
Colour: White
Material: Aluminium
Series: Design
Environment: Indoor

Area contract:

DIMENSIONS

...

## LAMPS INCLUDED

 Category:
 LED COB

 Number:
 1

 Watt:
 27W

 Color temperature (K):
 3000K

 Class:
 A

## COLOUR