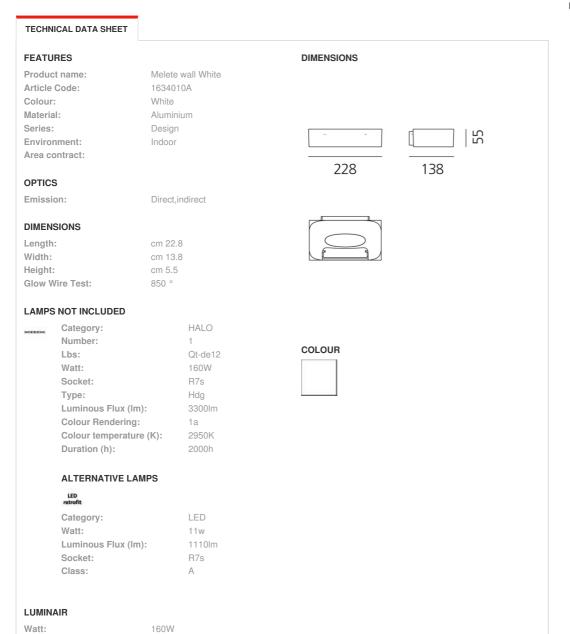

## TECHNICAL DATA SHEET

FEATURES

Product name: Melete wall white LED

3000K

Article Code: 1633010A
Colour: White
Material: Aluminium
Series: Design
Environment: Indoor

Area contract:

DIMENSIONS

...

228

55

138

OPTICS

Emission: Direct,indirect

DIMENSIONS

 Length:
 cm 22.8

 Width:
 cm 13.8

 Height:
 cm 5.5

## LAMPS INCLUDED

 Category:
 LED COB

 Number:
 1

 Watt:
 27W

 Color temperature (K):
 3000K

 Class:
 A

## COLOUR

## LUMINAIR

Watt: 27W 220V-240V Voltage: Luminous Flux (Im): 2191lm CCT: 3000K Efficiency: 74% 81.15lm/W Efficacy: CRI: 90 Dimmable Typology: Push