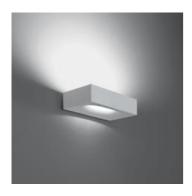

## DESCRIPTION:

Wall lamp. Die-cast painted aluminium.

Lamp included.

## TECHNICAL DATA SHEET

FEATURES

Product name: Melete wall white LED

3000K

Article Code: 1633010A
Colour: White
Material: Aluminium
Series: Design
Environment: Indoor

Area contract:

DIMENSIONS

...

228

55

138

OPTICS

Emission: Direct,indirect

DIMENSIONS

 Length:
 cm 22.8

 Width:
 cm 13.8

 Height:
 cm 5.5