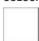

## TECHNICAL DATA SHEET

FEATURES

Product name: Melete wall white LED

3000K

Article Code: 1633010A
Colour: White
Material: Aluminium
Series: Design
Environment: Indoor

Area contract:

DIMENSIONS

...

228

55

138

OPTICS

Emission: Direct,indirect

DIMENSIONS

 Length:
 cm 22.8

 Width:
 cm 13.8

 Height:
 cm 5.5