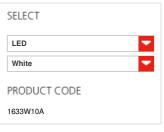

## LAMPS INCLUDED

 Category:
 LED COB

 Number:
 1

 Watt:
 27W

 Color temperature (K):
 3000K

 Class:
 A

## COLOUR

## LAMPS INCLUDED

Category: LED COB Number: 27W Color temperature (K): 2700K Class: Α

COLOUR