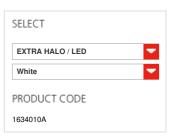

t emission





Dimmable

## TECHNICAL DATA SHEET

**FEATURES** 

Melete wall white LED Product name:

2700K

1633W10A Article Code: Colour: White Material: Aluminium Design Series: Environment: Indoor

Area contract:

**DIMENSIONS** 

228

55

138

**OPTICS** 

Emission: Direct, indirect

DIMENSIONS

Length: cm 22.8 Width: cm 13.8 Height: cm 5.5



## LAMPS INCLUDED

Category: LED COB Number: 27W Color temperature (K): 2700K Class: Α

COLOUR



### LUMINAIR

Watt: 27W 220V-240V Voltage: Luminous Flux (Im): 2047lm 2700K CCT: Efficiency: 74% 75.81lm/W Efficacy: CRI: 90 Dimmable Typology: Push



# PRODUCT DATA SHEET

## **Melete wall White**



Voltage:

220V-240V

### **DESIGN BY:**

Pio & Tito Toso 2011

#### MATERIALS:

Aluminium

## DESCRIPTION:

Wall lamp. Die-cast painted aluminium.



### Light emission



#### Dimmable



 Luminous Flux (Im):
 1414lm

 CCT:
 3000K

 CRI:
 99