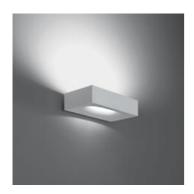

## DESCRIPTION:

Wall lamp. Die-cast painted aluminium.

Lamp included.

## TECHNICAL DATA SHEET

FEATURES

Product name: Melete wall white LED

3000K

Article Code: 1633010A
Colour: White
Material: Aluminium
Series: Design
Environment: Indoor

Area contract:

DIMENSIONS

...

228

55

138

OPTICS

Emission: Direct,indirect

DIMENSIONS

 Length:
 cm 22.8

 Width:
 cm 13.8