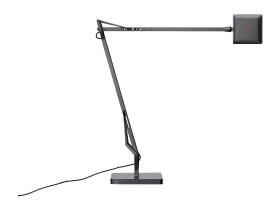

## Kelvin Edge Base

by Antonio Citterio , 2015

Adjustable table lamp providing direct light. Aluminium painted or chromed body, with die cast head, joints and forks, and extruded arms. Diffuser in photoengraved polycarbonate and aluminate on the perimeter. Edge Lighting technology light source. Optical switch sensor placed on the head that provide 3-step dimming function and color temperature adjustment at 2700K or 3200K. Power cord length 150 cm. Plug-in power supply with interchangeable plugs.

473 mm

150 mm

Table Mounting Indoor Environment

Finish White, Chrome, Black, Titanium

Weight

1 x EDGE LIGHTING 7W Dimmer K 2700/ 3200K CRI90 306lm Light sources available

Emergency Without

Switching Optical switch sensor placed on the head