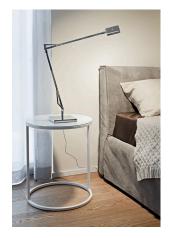

## Kelvin Edge Base

by Antonio Citterio , 2015

Adjustable table lamp providing direct light. Aluminium painted or chromed body, with die cast head, joints and forks, and extruded arms. Diffuser in photoengraved polycarbonate and aluminate on the perimeter. Edge Lighting technology light source. Optical switch sensor placed on the head that provide 3-step dimming function and color temperature adjustment at 2700K or 3200K. Power cord length 150 cm. Plug-in power supply with interchangeable plugs.