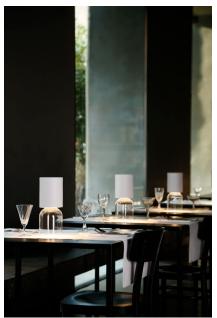

## Nui mini

Design Meneghello Paolelli Associati

Type: Portable rechargeable

Lamps: Custom 4W LED circuit 2700K CRI 90 - rechargeable

dimmer on board

Product use: Outdoor/indoor

Materials: Structure: panted steel and crystal

Screen: polycarbonate

Colors: White, sand, greige

Description: Part of the NUI family, NUI Mini translates its inspiration

and design into a rechargeable table version.

Offered in three colors for the top (white, sand and greige), it has a base in transparent crystal that contributes to