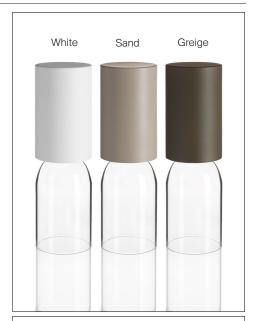

Screen: polycarbonate

Colors: White, sand, greige

Description: Part of the NUI family, NUI Mini translates its inspiration

and design into a rechargeable table version.

Offered in three colors for the top (white, sand and greige), it has a base in transparent crystal that contributes to

create a sophisticated game of reflections.

Reference code: 1A020=R10002 white

1A020=R10004 sand 1A020=R10039 greige