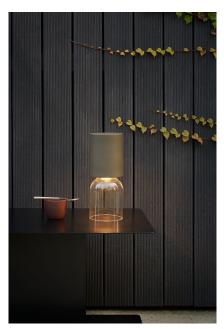

## Nui mini

Design Meneghello Paolelli Associati

Type: Portable rechargeable

Lamps: Custom 4W LED circuit 2700K CRI 90 - rechargeable

dimmer on board

Product use: Outdoor/indoor

Materials: Structure: panted steel and crystal

Screen: polycarbonate

Colors: White, sand, greige

Description: Part of the NUI family, NUI Mini translates its inspiration

and design into a rechargeable table version.

Offered in three colors for the top (white, sand and greige), it has a base in transparent crystal that contributes to

create a sophisticated game of reflections.

Reference code: 1A020=R10002 white

1A020=R10004 sand 1A020=R10039 greige