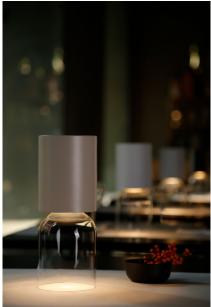

Screen: polycarbonate

Colors: White, sand, greige

Description: Part of the NUI family, NUI Mini translates its inspiration

and design into a rechargeable table version.

Offered in three colors for the top (white, sand and greige), it has a base in transparent crystal that contributes to

create a sophisticated game of reflections.

Reference code: 1A020=R10002 white

1A020=R10004 sand 1A020=R10039 greige