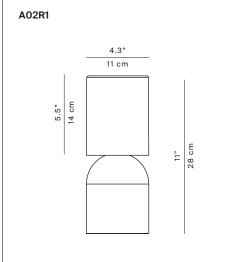

## Nui mini

Design Meneghello Paolelli Associati

Type: Portable rechargeable

Lamps: Custom 4W LED circuit 2700K CRI 90 - rechargeable

dimmer on board

Product use: Outdoor/indoor

Materials: Structure: panted steel and crystal