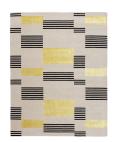

#### **MODEL**

Hello Sonia! Flamingo

Hello Sonia! Ginger

Hello Sonia! Grey

Hello Sonia! Forest

Hello Sonia! Sleek

#### **COLOR**

Flamingo

Ginger

Grey

Forest

Sleek

**DIMENSIONS** 

230x300 cm