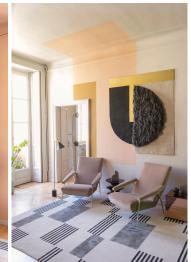

## METROQUADRO COLLECTION

designed by Studiopepe.

"A collection of rugs which have been loosely inspired by the compositions of Sonia Delaunay and an aesthetic of the 1920's. The design is created through a combination of Himalayan wool and vegetal-silk." Designed by Studiopepe.

#### **MODEL**

Hello Sonia! Flamingo

Hello Sonia! Ginger

Hello Sonia! Grey

Hello Sonia! Forest

Hello Sonia! Sleek

#### **COLOR**

Flamingo

Ginger

Grey

Forest

Sleek

**DIMENSIONS** 

230x300 cm