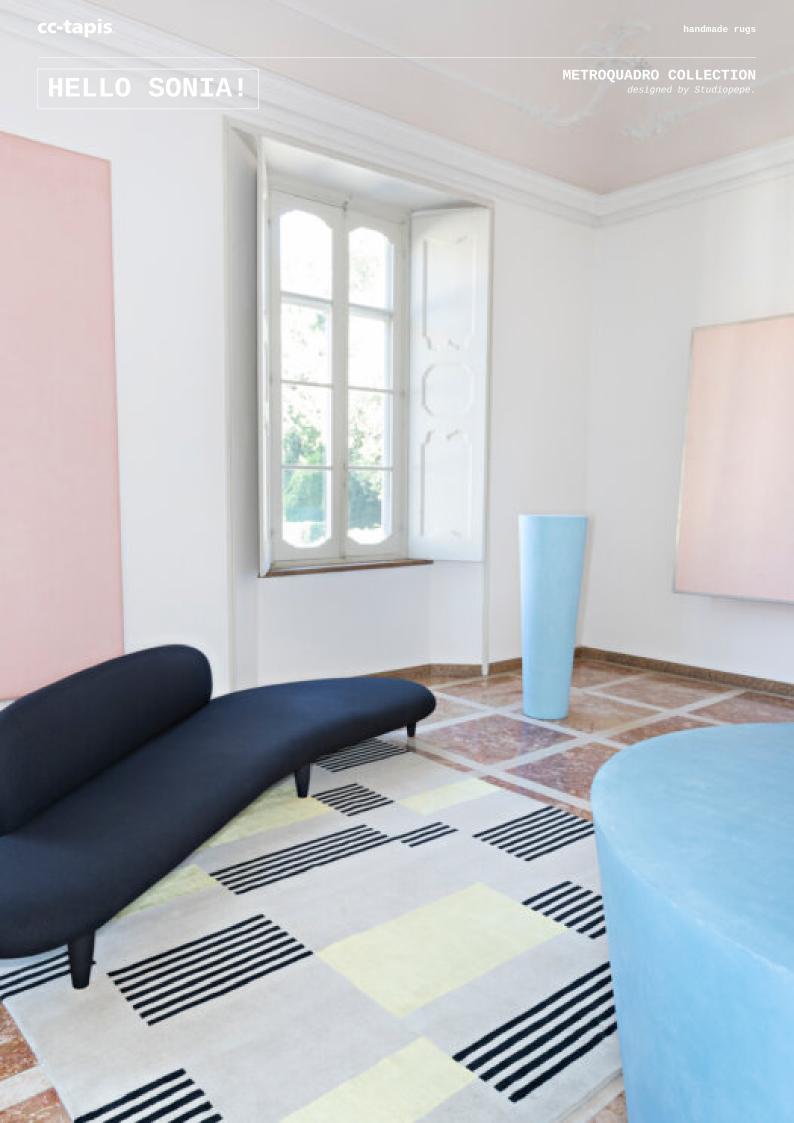

#### **MODEL**

Hello Sonia! Flamingo

Hello Sonia! Ginger

Hello Sonia! Grey

Hello Sonia! Forest

Hello Sonia! Sleek

#### **COLOR**

Flamingo

Ginger

Grey

Forest

Sleek

**DIMENSIONS** 

230x300 cm

#### **COLOR**

Rust