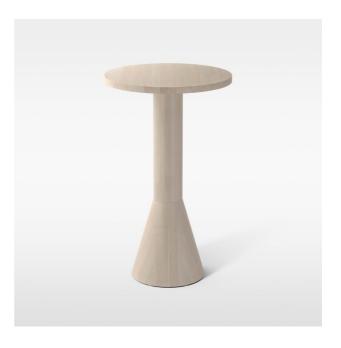

# **DRAFT BAR TABLE**

### Draft Bar Table

DR-03 105 00 7920 SEK

Please note – prices do not include VAT.

| Size | Ø:600 |
|------|-------|
|------|-------|

Finish Natural Beech

### Specifications

Height: 1000 mm

## Description

Originally designed for Swedish National Museum of Art, the Draft table series is a collection of side and dinner tables in a variety of sizes.

When creating the table, Designer in Chief Chris Martin wanted to scale down all details not adding function, that could disturb the museum and its surroundings. The end result come out of a creative experiment with large geometric forms, made of massive FSC-certified wood in ash.