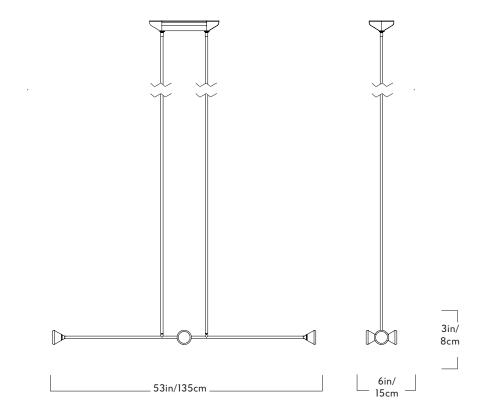

87 37 Street, Unit 11, Brooklyn, NY 11232 T +1 718 387 6132 www.rollandhill.com



# Apollo

## <u>Series</u> Apollo

### **Product**

Chandelier - 4 Lights

### Dimensions

L 53in/135cm x W 6in/15cm x H 3in/8cm

# Shipping Dimensions

L 63in/160cm x W 19in/48cm x H 15in/38cm

### Weight

8lb/3.6kg

#### Material

Brass, Aluminum, Glass, White Oak

# Chandelier - 4 Lights

## Finishes/Colors

Matte black / Brushed brass, Matte black / Brushed aluminum, Matte ivory / Brushed brass, Matte ivory / Brushed aluminum, Brushed brass

### Suspension

1/2-inch steel stems(2) in matching metal finish. 35-inch length included with lamp. 96-inch length available for additional cost. Stem length can be adjusted on site.

#### Canony

L 14in x W 5in x H 2in solid white-oak. Available in 2 coordinating finishes: Oxidized oak / Matte black, Whitewashed oak / Matte ivory

### Certifica