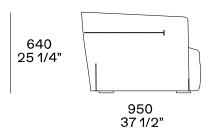

# **Poliform**



**DESCRIPTION** 

**Typology** Armchair

**Structure** Double-density moulded flexible polyurethane

Seat / Backrest Double-density moulded flexible polyurethane

Feet Plastic cylinder or swivel base

Pre-cover Parts in cotton canvas with inner padding in down and parts in polyester wadding

Final cover Removable cover in fabric or leather

Features Normal double stitching or drawstring stitching in the colours as for samples

Slipcover features Perimetral edge in grosgrain in the same colour of the drawstring stitching

380 15"

380 15"

# **Poliform**

## **DIMENSIONS**

#### Stretched cover



700 27 1/2"



### Slipcover



700 27 1/2"



\_\_\_\_\_3