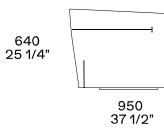

# **Poliform**



**DESCRIPTION** 

**Typology** Armchair

**Structure** Double-density moulded flexible polyurethane

Seat / Backrest Double-density moulded flexible polyurethane

Feet Plastic cylinder or swivel base

Pre-cover Parts in cotton canvas with inner padding in down and parts in polyester wadding

Final cover Removable cover in fabric or leather

Features Normal double stitching or drawstring stitching in the colours as for samples

Slipcover features Perimetral edge in grosgrain in the same colour of the drawstring stitching

380 15"

380 15"

# **Poliform**

## **DIMENSIONS**

#### Stretched cover



700 27 1/2"



### Slipcover



700 27 1/2"



\_\_\_\_\_3