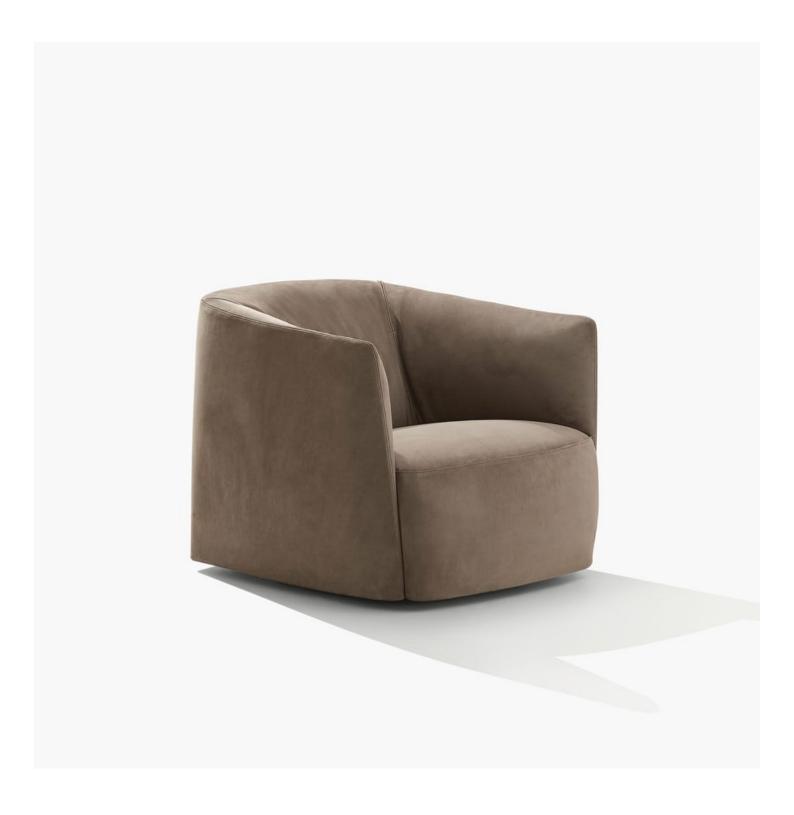

# **Poliform**

**DESCRIPTION** 

**Typology** Armchair

**Structure** Double-density moulded flexible polyurethane

Seat / Backrest Double-density moulded flexible polyurethane

Feet Plastic cylinder or swivel base

Pre-cover Parts in cotton canvas with inner padding in down and parts in polyester wadding

Final cover Removable cover in fabric or leather

Features Normal double stitching or drawstring stitching in the colours as for samples

Slipcover features Perimetral edge in grosgrain in the same colour of the drawstring stitching

380 15"

380 15"