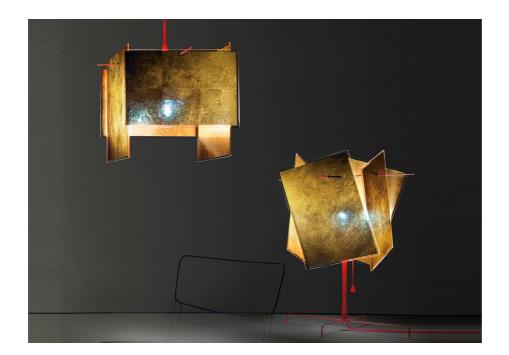

#### 24 Karat Blau AXEL SCHMID 2005

Metal, four gold leaf plates sealed in acrylic glass. The shades have four holes each, with which they can be suspended on the rods in various angles. The shades for 24 Karat Blau are made individually by hand. The gold leaf on the shades is beaten to a thickness of 1/10.000 mm, corresponding to 1.000 atomic layers. This allows shortwave blue light to pass through the molecules, with a warm yellow-gold light reflected inside the shades. Products in the "Essentials" category are usually available for immediate delivery.

## Colours

Red cable and rods.