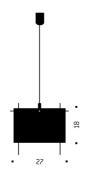

#### 24 Karat Blau AXEL SCHMID 2005

Metal, four gold leaf plates sealed in acrylic glass. The shades have four holes each, with which they can be suspended on the rods in various angles. The shades for 24 Karat Blau are made individually by hand. The gold leaf on the shades is beaten to a thickness of 1/10.000 mm, corresponding to 1.000 atomic layers. This allows shortwave blue light to pass through the molecules, with a warm yellow-gold light reflected inside the shades. Products in the "Essentials" category are usually available for immediate delivery.