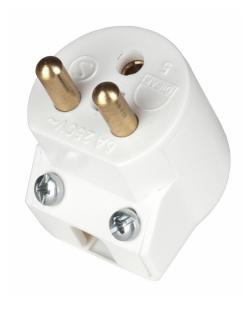

Light plug for ceiling lights. The light socket is suitable for use with a lamp plug. Earthed and non-earthed models available.

.

| PRODUCT CODE | CODE   | KG    | PRODUCT FAMILY |  |
|--------------|--------|-------|----------------|--|
| 1113501      | S1VPAB | 0.018 |                |  |

## EC002556

| Mounting                     |            |  |  |  |
|------------------------------|------------|--|--|--|
| Number of cores              | 3          |  |  |  |
|                              |            |  |  |  |
| Structure                    |            |  |  |  |
| Type of accessory/spare part | Plug/clamp |  |  |  |
| Colour                       | White      |  |  |  |
|                              |            |  |  |  |
| Dimming and control          |            |  |  |  |
|                              |            |  |  |  |
| Photometric data             |            |  |  |  |
|                              |            |  |  |  |
| Lifetime and capacity        |            |  |  |  |
| , ,                          |            |  |  |  |
| Measurements                 |            |  |  |  |
|                              |            |  |  |  |
| Electrotechnical data        |            |  |  |  |