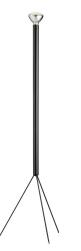

## Luminator

by Achille & Pier Giacomo Castiglioni , 1954

Floor lamp providing indirect light. Bulb with reflector. Iron stem with vitrified enamel finish. Painted galvanized metal legs.

| Mounting                   | Floor                                     |
|----------------------------|-------------------------------------------|
| Environment                | Indoor                                    |
| Finish                     | Anthracite                                |
| Weight                     | 4.1 Kg                                    |
| Light sources<br>available | 1 x LED E27 8W 2700K R125 750lm - RF25319 |
| Emergency                  | Without                                   |
| Switching                  | Foot switch on cord                       |
| Voltage                    | 220-250V                                  |
| Power                      | MAX 205W                                  |
| Battery                    | No                                        |
| Supply included            | Yes                                       |
| Cord Length                | 2800 mm                                   |
| Materials                  | Metal                                     |
| Colors                     | F3770033 - Anthracite                     |
| Certificate                |                                           |