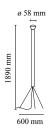

## Luminator

by Achille & Pier Giacomo Castiglioni , 1954

Floor lamp providing indirect light. Bulb with reflector. Iron stem with vitrified enamel finish. Painted galvanized metal legs.

| Mounting                   | Floor                                     |
|----------------------------|-------------------------------------------|
| Environment                | Indoor                                    |
| Finish                     | Anthracite                                |
| Weight                     | 4.1 Kg                                    |
| Light sources<br>available | 1 x LED E27 8W 2700K R125 750lm - RF25319 |
| Emergency                  | Without                                   |
| Switching                  | Foot switch on cord                       |
| Voltage                    | 220-250V                                  |
| Power                      | MAX 205W                                  |
| Battery                    | No                                        |
| Supply included            | Yes                                       |
| Cord Length                | 2800 mm                                   |
| Materials                  | Metal                                     |
| Colors                     | F3770033 - Anthracite                     |
| Certificate                |                                           |