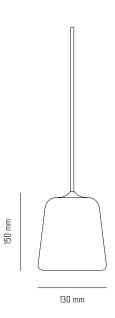

### **SPECIFICATION**

**PRODUCT NAME**MATERIAL PENDANT

**DESIGNER** NOERGAARD & KECHAYAS

**YEAR** 2011

**CATEGORY** LIGHTING

**TYPE** PENDANT

MATERIAL SHADE: CORK, WOOD, STEEL, MARBLE, TERRACOTTA,

CONCRETE

FITTING: CASTED ALUMINIUM

COLOR /VARIATION NATURAL CORK, MIXED CORK, NATURAL OAK, SMOKED OAK,

LIGHT GREY CONCRETE, DARK GREY CONCRETE, BLACK MARBLE, WHITE MARBLE, TERRACOTTA, YELLOW STEEL

**PRODUCT DIMENSIONS** H: 140 X Ø: 130 MM