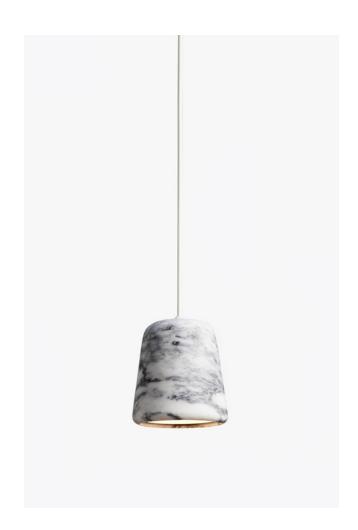

# MATERIAL PENDANT

The Material Pendant highlights the power of simplicity in form. Through this simplicity, it can become a standout piece within a room, or be used to complement those around it. From the warmth of oak and cork, to the roughness of concrete and marble, the richness of terracotta, and the radiance of yellow steel, the Material Pendant offers a versatile addition to any space. The possibilities are endless.

### **SPECIFICATION**

**PRODUCT NAME**MATERIAL PENDANT

**DESIGNER** NOERGAARD & KECHAYAS

**YEAR** 2011

**CATEGORY** LIGHTING

**TYPE** PENDANT

MATERIAL SHADE: CORK, WOOD, STEEL, MARBLE, TERRACOTTA,

CONCRETE

FITTING: CASTED ALUMINIUM

COLOR /VARIATION NATURAL CORK, MIXED CORK, NATURAL OAK, SMOKED OAK,

LIGHT GREY CONCRETE, DARK GREY CONCRETE, BLACK MARBLE, WHITE MARBLE, TERRACOTTA, YELLOW STEEL

**PRODUCT DIMENSIONS** H: 140 X Ø: 130 MM