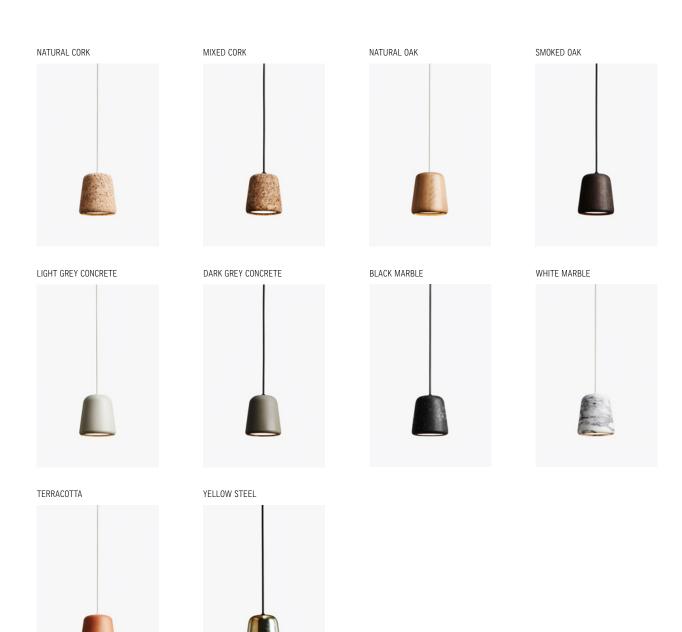

| EAN NO        | ITEM NO | VARIATION                           |
|---------------|---------|-------------------------------------|
| 5712826201107 | 20110   | Natural Cork (w. white cord)        |
| 5712826201114 | 20111   | Mixed Cork (w. black cord)          |
| 5712826201121 | 20112   | Natural Oak (w. white cord)         |
| 5712826201138 | 20113   | Smoked Oak (w. black cord)          |
| 5712826201152 | 20115   | Light Grey Concrete (w. white cord) |
| 5712826201176 | 20117   | Dark Grey Concrete (w. black cord)  |
| 5712826201183 | 20118   | Black Marble (w. black cord)        |
| 5712826201190 | 20119   | White Marble (w. white cord)        |
| 5712826201206 | 20120   | Terracotta (w. white cord)          |
| 5712826201213 | 20121   | Yellow Steel (w. black cord)        |

FITTING: CASTED ALUMINIUM

COLOR /VARIATION NATURAL CORK, MIXED CORK, NATURAL OAK, SMOKED OAK,

LIGHT GREY CONCRETE, DARK GREY CONCRETE, BLACK MARBLE, WHITE MARBLE, TERRACOTTA, YELLOW STEEL

**PRODUCT DIMENSIONS** H: 140 X Ø: 130 MM

## **VARIATIONS**